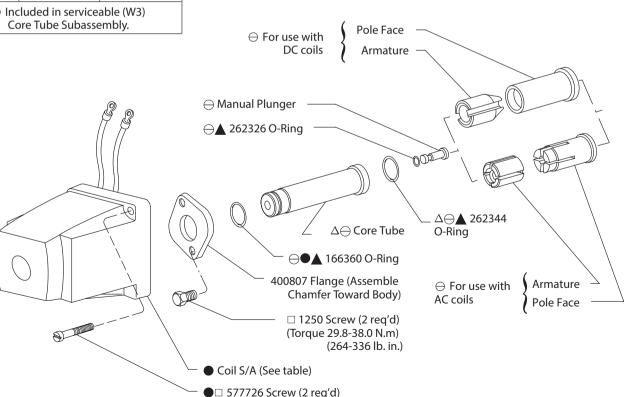

| Coil                           | "W" Non-    | "W3"        |  |  |
|--------------------------------|-------------|-------------|--|--|
| Type                           | Serviceable | Serviceable |  |  |
| AC                             | △ 926593    | 941034      |  |  |
| DC                             |             | 941035      |  |  |
| O Included in consiscable (M2) |             |             |  |  |

→ Included in serviceable (W3) Core Tube Subassembly.

(Torque 1.4-1.8 N.m)(12-16 lb. in.)