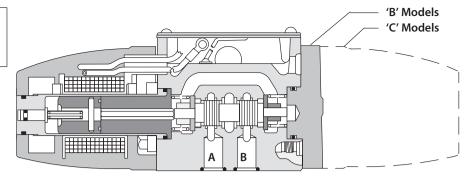

## DG4S4-01\*B/C-W-\*-50

◆ A type "68" spool kit is the same as the type "6" except a different diagram plate is used and the "B" model solenoid is assembled on the opposite end of the valve. A type "68" pilot valve is required for a (C) spring centered two stage valve with "4" or "8" type main stage spools.

A type "78" spool kit is the same as the type "7" except a different diagram plate is used. A type "78" pilot valve is required for a (D) pressure centered two stage valve with "4" or "8" type main stage spools.