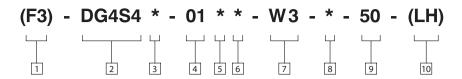

## **Model Code**

- 1 Seal Material
- F3 Seals for mineral oil and fire resistant fluids
- 2 Model Series
- DG3S4 Directional valve, subplate or manifold mounted, solenoid operated, sliding spool, 4 way flow direction
- **3** Solenoid Indicator Lights

L - Light

Omitted - None

- 4 Series
- 5 Spool Type
- 6 Spring
- **B** Spring centered/one solenoid
- C Spring centered

- **7** Wet Armature Type
- W Non-serviceable core tube S/A W3 - Serviceable core tube S/A
- 8 Coil Identification Letter
- 9 Design
- Left Hand Assembly "B" Models Only