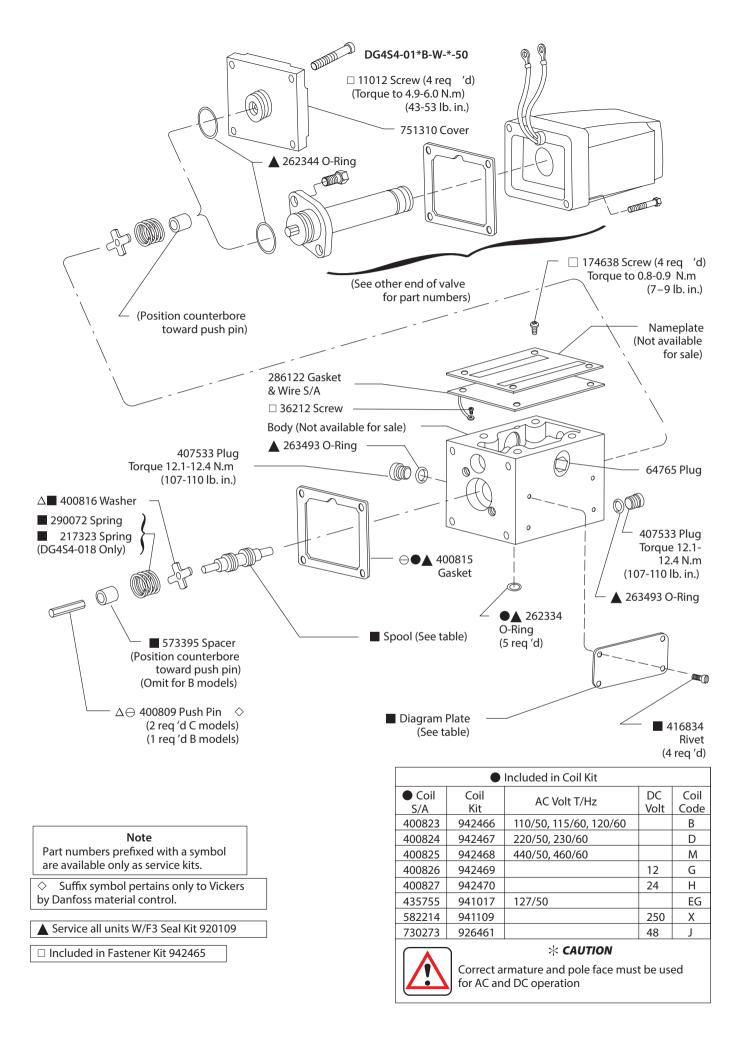

## WARNING

Use this drawing for parts information only.

| Model                | Spool  | Diagram<br>Plate | Spool<br>Kit    |
|----------------------|--------|------------------|-----------------|
| DG4S4-010B/C-W-*-50  | 463385 | 290341           | 940711          |
| DG4S4-011B/C-W-*-50  | 463386 | 290342           | 940712          |
| DG4S4-012B/C-W-*-50  | 463387 | 290343           | 940713          |
| DG4S4-013B/C-W-*-50  | 463388 | 290344           | 940714          |
| DG4S4-016B/C-W-*-50  | 463389 | 290345           | 940715          |
| DG4S4-0168B/C-W-*-50 | 403369 | 577480           | <b>♦</b> 940714 |
| DG4S4-017B/C-W-*-50  | 462200 | 290346           | 940716          |
| DG4S4-0178B/C-W-*-50 | 463390 | 577482           | <b>♦</b> 940715 |
| DG4S4-018B/C-W-*-50  | 463391 | 290340           | 940717          |
| DG4S4-0133B/C-W-*-50 | 463392 | 577484           | 940718          |

Assemble type 1 spool with relieved land toward "A" port. Assemble type 3 spool with narrow land toward "A" port.

Spool kit includes spool, diagram plate, seal kit and parts prefixed with a closed square symbol (

## DG4S4-01\*B/C-W-\*-50

◆ A type "68" spool kit is the same as the type "6" except a different diagram plate is used and the "B" model solenoid is assembled on the opposite end of the valve. A type "68" pilot valve is required for a (C) spring centered two stage valve with "4" or "8" type main stage spools.

A type "78" spool kit is the same as the type "7" except a different diagram plate is used. A type "78" pilot valve is required for a (D) pressure centered two stage valve with "4" or "8" type main stage spools.

#### Note

Right hand assembly shown (B models). For left hand assembly all parts, except body, are reversed. Example of left hand model: DG4S4-012B-W-\*-50-LH.

> $\Delta$  Assemble washer with sharp break edge toward outside of valve.

| Coil                           | "W" Non-    | "W3"        |  |  |
|--------------------------------|-------------|-------------|--|--|
| Type                           | Serviceable | Serviceable |  |  |
| AC                             | △ 926593    | 941034      |  |  |
| DC                             |             | 941035      |  |  |
| O Included in consiscable (M2) |             |             |  |  |