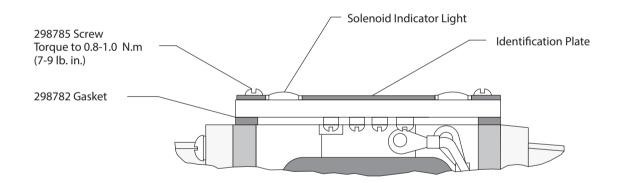

## For models with Solenoid Indicator Lights

| Solenoid Indicator Light Kit<br>(Includes all parts identified) |        |  |  |  |
|-----------------------------------------------------------------|--------|--|--|--|
| Voltage Range                                                   | Kit    |  |  |  |
| 100 thru 127                                                    | 941615 |  |  |  |
| 192 thru 233                                                    | 941617 |  |  |  |