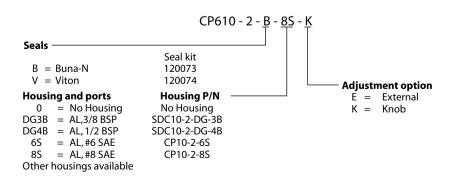

## **Flow Control Valves Technical Information**

Needle Valve, Bi-Directional CP610-2

#### **OPERATION**

This valve is a non-pressure compensated, adjustable flow control valve.

#### **Schematic**



## **SPECIFICATIONS**



## **Specifications**

| Weight<br>Cavity    | 0.13 kg [0.29 lb]<br>SDC10-2 |
|---------------------|------------------------------|
|                     | Rated pressure               |
| Leakage             | 6 drops/min @                |
| [100 psi]           | [13 US gal/min]              |
| Rated flow at 7 bar | 50 l/min                     |
| Rated pressure      | 210 bar [3000 psi]           |
| Rated pressure      | 210 bar [3000 psi]           |

## **DIMENSIONS**

mm in

### **Cross-sectional view**



# ORDERING INFORMATION