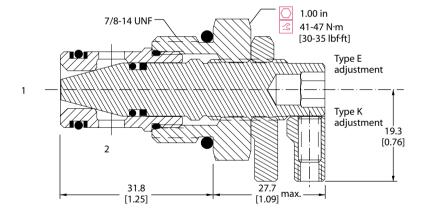

## **Flow Control Valves Technical Information**

Needle Valve, Bi-Directional CP610-2

#### **OPERATION**

This valve is a non-pressure compensated, adjustable flow control valve.

#### **Schematic**



## **SPECIFICATIONS**



## **Specifications**

| Weight<br>Cavity    | 0.13 kg [0.29 lb]<br>SDC10-2 |
|---------------------|------------------------------|
|                     | Rated pressure               |
| Leakage             | 6 drops/min @                |
| [100 psi]           | [13 US gal/min]              |
| Rated flow at 7 bar | 50 l/min                     |
| Rated pressure      | 210 bar [3000 psi]           |
| Rated pressure      | 210 bar [3000 psi]           |

## **DIMENSIONS**

mm in

### **Cross-sectional view**



# ORDERING INFORMATION