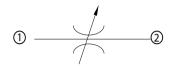

## **Flow Control Valves Technical Information**

Needle Valve, Bi-Directional CP610-2

#### **OPERATION**

This valve is a non-pressure compensated, adjustable flow control valve.

#### **Schematic**



## **SPECIFICATIONS**



## **Specifications**

| Weight<br>Cavity    | 0.13 kg [0.29 lb]<br>SDC10-2 |
|---------------------|------------------------------|
|                     | Rated pressure               |
| Leakage             | 6 drops/min @                |
| [100 psi]           | [13 US gal/min]              |
| Rated flow at 7 bar | 50 l/min                     |
| Rated pressure      | 210 bar [3000 psi]           |
| Rated pressure      | 210 bar [3000 psi]           |

## **DIMENSIONS**

mm in

### **Cross-sectional view**



# ORDERING INFORMATION