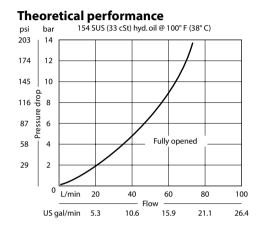

## **Specifications**

| Weight<br>Cavity    | 0.13 kg [0.29 lb]<br>SDC10-2 |
|---------------------|------------------------------|
|                     | Rated pressure               |
| Leakage             | 6 drops/min @                |
| [100 psi]           | [13 US gal/min]              |
| Rated flow at 7 bar | 50 l/min                     |
| Rated pressure      | 210 bar [3000 psi]           |
| Rated pressure      | 210 bar [3000 psi]           |