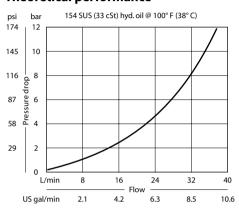

## **Directional Control Valves Technical Information**

Directional Manual, Rotary, 2-Position, 3-Way CP630-1

#### **OPERATION**

This valve is a 2 position 3 way manual directional control.

Refer to application notes for installation details.

### **SPECIFICATIONS**

## **Theoretical performance**



#### Schematic



## **Specifications**

| Rated pressure      | 210 bar [3000 psi]                                 |
|---------------------|----------------------------------------------------|
| Rated flow at 7 bar | 30 l/min                                           |
| [100 psi]           | [8 US gal/min]                                     |
| Leakage             | 82 cm <sup>3</sup> /min [5 in <sup>3</sup> /min] @ |
|                     | Rated pressure                                     |
| Weight              | 0.32 kg [0.71 lb]                                  |
| Cavity              | SDC10-3                                            |

## **DIMENSIONS**

mm [in]

#### **Cross-sectional view**



# ORDERING INFORMATION