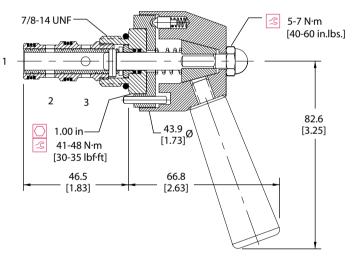

r installation details.

### **SPECIFICATIONS**

## **Theoretical performance**



#### Schematic



## **Specifications**

| Rated pressure      | 210 bar [3000 psi]                                 |
|---------------------|----------------------------------------------------|
| Rated flow at 7 bar | 30 l/min                                           |
| [100 psi]           | [8 US gal/min]                                     |
| Leakage             | 82 cm <sup>3</sup> /min [5 in <sup>3</sup> /min] @ |
|                     | Rated pressure                                     |
| Weight              | 0.32 kg [0.71 lb]                                  |
| Cavity              | SDC10-3                                            |

## **DIMENSIONS**

mm [in]

#### **Cross-sectional view**



# ORDERING INFORMATION