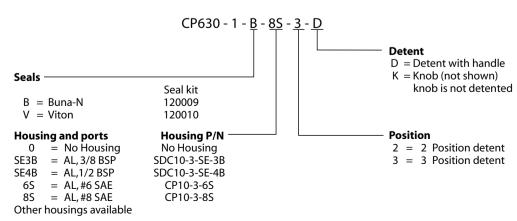

## **SPECIFICATIONS**

## **Theoretical performance**



#### Schematic



## **Specifications**

| Rated pressure      | 210 bar [3000 psi]                                 |
|---------------------|----------------------------------------------------|
| Rated flow at 7 bar | 30 l/min                                           |
| [100 psi]           | [8 US gal/min]                                     |
| Leakage             | 82 cm <sup>3</sup> /min [5 in <sup>3</sup> /min] @ |
|                     | Rated pressure                                     |
| Weight              | 0.32 kg [0.71 lb]                                  |
| Cavity              | SDC10-3                                            |

## **DIMENSIONS**

mm [in]

#### **Cross-sectional view**



# ORDERING INFORMATION