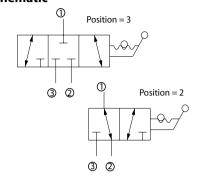

#### Schematic

#### **OPERATION**

This valve is a 2 position 3 way manual directional control.

Refer to application notes for installation details.