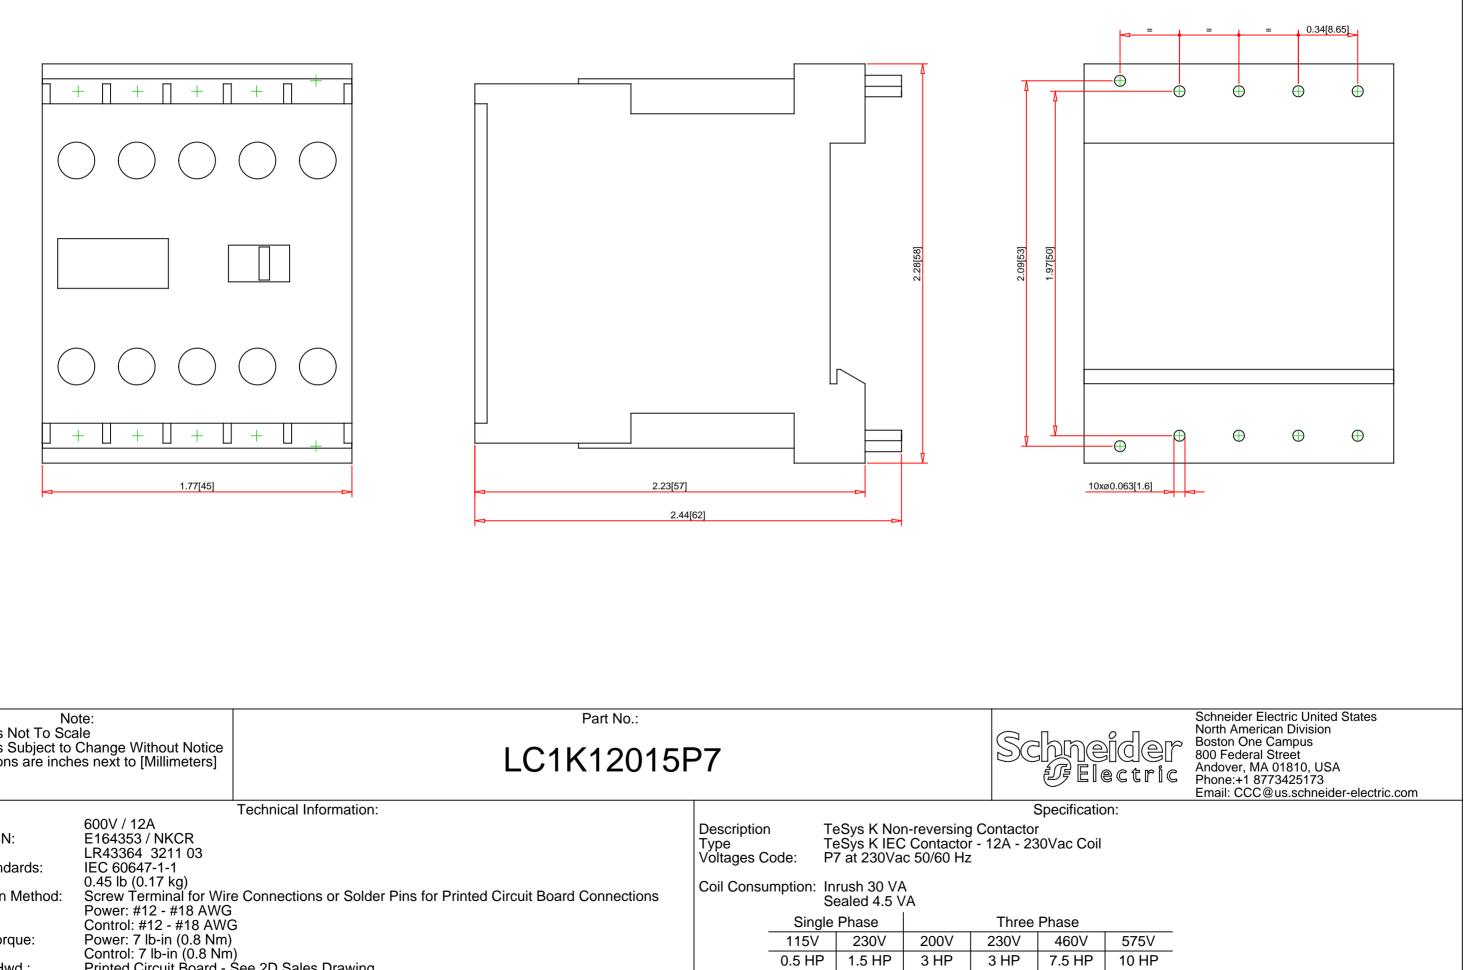

| Note:<br>- Drawings Not To Scale<br>- Drawings Subject to Change Without Notice<br>- Dimensions are inches next to [Millimeters] |                                                                                                                                                                                                                                                                                          | Part No.:<br>LC1K12015P7 |                        |                                                 |                           |                               | Sc                     | Schneic<br>Gelec           |                            |   |
|----------------------------------------------------------------------------------------------------------------------------------|------------------------------------------------------------------------------------------------------------------------------------------------------------------------------------------------------------------------------------------------------------------------------------------|--------------------------|------------------------|-------------------------------------------------|---------------------------|-------------------------------|------------------------|----------------------------|----------------------------|---|
| Rating:<br>UL File/CCN:<br>CSA File:<br>Meets Standards:<br>Weight:<br>Termination Method:<br>Wire Size:                         | Technical Information:<br>600V / 12A<br>E164353 / NKCR<br>LR43364 3211 03<br>IEC 60647-1-1<br>0.45 lb (0.17 kg)<br>Screw Terminal for Wire Connections or Solder Pins for Printed Circuit Board Connections<br>Power: #12 - #18 AWG<br>Control: #12 - #18 AWG<br>Power: 7 lb-in (0.8 Nm) |                          | cuit Board Connections | Description<br>Type<br>Voltages C<br>Coil Consu | ode: P<br>mption: Ir<br>S | ealed 4.5 V                   | Contacto<br>c 50/60 Hz | g Contacto<br>r - 12A - 23 | 30Vac Coil                 |   |
| Terminal torque:                                                                                                                 |                                                                                                                                                                                                                                                                                          |                          |                        |                                                 | 115V                      | Single Phase<br>15V 230V 200V |                        |                            | Three Phase<br>230V 460V 5 |   |
| Mounting Hwd.:                                                                                                                   | Control: 7 lb-in (0.8 Nm<br>Printed Circuit Board -                                                                                                                                                                                                                                      |                          |                        |                                                 | 0.5 HP                    | 1.5 HP                        | 3 HP                   | 3 HP                       | 7.5 HP                     | 1 |