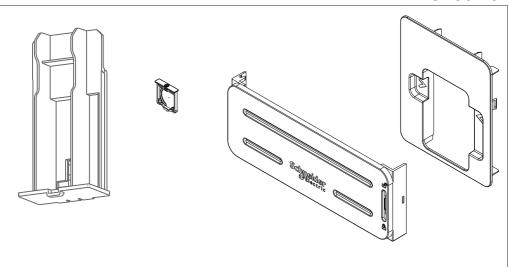

# Altivar Softstarter ATS480

## Control Block Plastic Covers VY1G480M01





## A A DANGER

### HAZARD OF ELECTRIC SHOCK, EXPLOSION, OR ARC FLASH

- Only appropriately trained persons who are familiar with and fully understand the contents of the
  present manual and all other pertinent product documentation and who have received all
  necessary training to recognize and avoid hazards involved are authorized to work on and with
  this equipment.
- Installation, adjustment, repair, and maintenance must be performed by gualified personnel.
- Verify compliance with all local and national electrical code requirements as well as all other applicable regulations with respect to grounding of all equipment.
- Before performing work and/or applying voltage on the equipment, follow the instructions given in the appropriate installation manual.

Failure to follow these inst