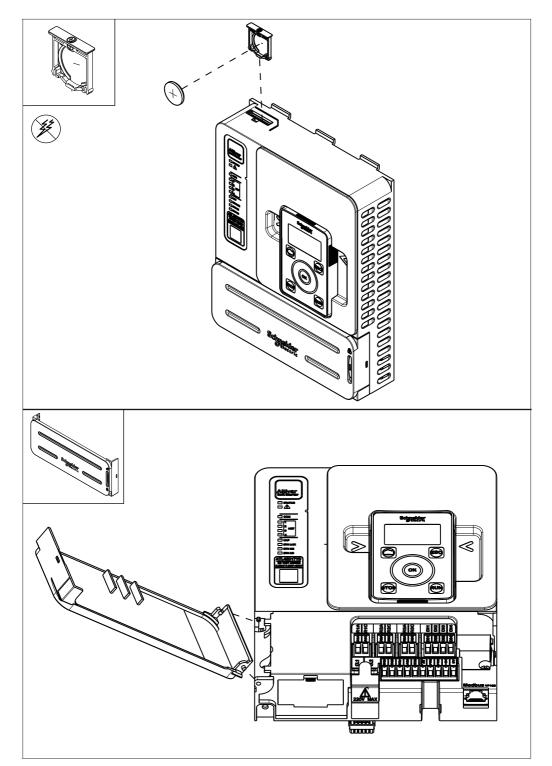

## Control Block Plastic Covers VY1G480M01

## A A DANGER

### HAZARD OF ELECTRIC SHOCK, EXPLOSION, OR ARC FLASH

- Only appropriately trained persons who are familiar with and fully understand the contents of the
  present manual and all other pertinent product documentation and who have received all
  necessary training to recognize and avoid hazards involved are authorized to work on and with
  this equipment.
- Installation, adjustment, repair, and maintenance must be performed by gualified personnel.
- Verify compliance with all local and national electrical code requirements as well as all other applicable regulations with respect to grounding of all equipment.
- Before performing work and/or applying voltage on the equipment, follow the instructions given in the appropriate installation manual.

Failure to follow these instructions will result in death or serious injury.