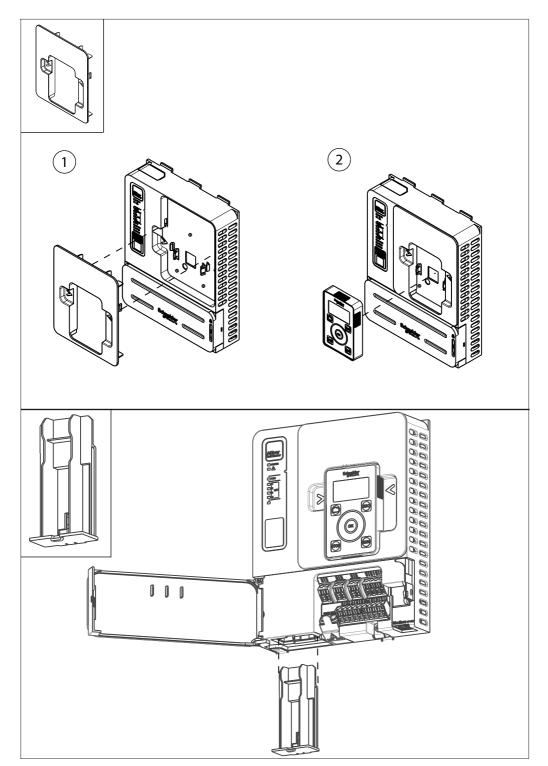

## Control Block Plastic Covers VY1G480M01

## A A DANGER

### HAZARD OF ELECTRIC SHOCK, EXPLOSION, OR ARC FLASH

- Only appropriately trained persons who are familiar with and fully understand the contents of the
  present manual and all other pertinent product documentation and who have received all
  necessary training to recognize and avoid hazards involved are authorized to work on and with
  this equipment.
- Installation, adjustment, repair, and maintenance must be performed by gualified personnel.
- Verify compliance with all local and national electrical code requirements as well as all other applicable regulations with respect to grounding of all equipment.
- Before performing work and/or applying voltage on the equipment, follow the instructions given in the appropriate installation manual.

Failure to follow these instructions will result in death or serious injury.