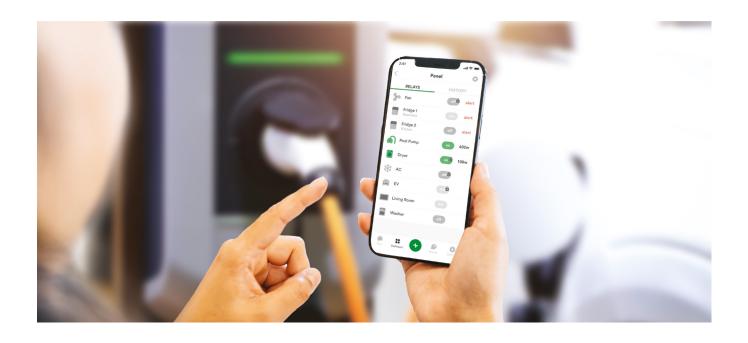

## Real-time, app-based energy monitoring to save you money

The Schneider Energy Monitor (formerly known as Wiser Energy Home Power Monitor) helps you manage the electricity usage in your home, from the circuit to the plug level, all from your fingertips using the Wiser Energy app. This gives you meaningful insight so you can take control of your energy usage and learn how you can reduce your electric bill.

- Get 24/7 real-time access to see your home energy usage, track savings, set energy goals, and find new ways to reduce your electricity costs
- · Easy installation in your home's electrical panel
- Monitor and manage what's powered on in your home at any time, from anywhere with the Wiser Energy app
- Users can use one app for energy monitoring and device control

Works with a growing list of smart devices like Alexa®, Google Assistant, Square D connected wiring devices, Wemo® Insight,™ and TP-Link Kasa™ smart plugs

App Store

### Features include:

- Circuit-level control using Square D Control Relays for backup power and advanced load management
- Integrates with leading inverter manufacturers
- Enhanced connectivity options through an integrated ethernet port