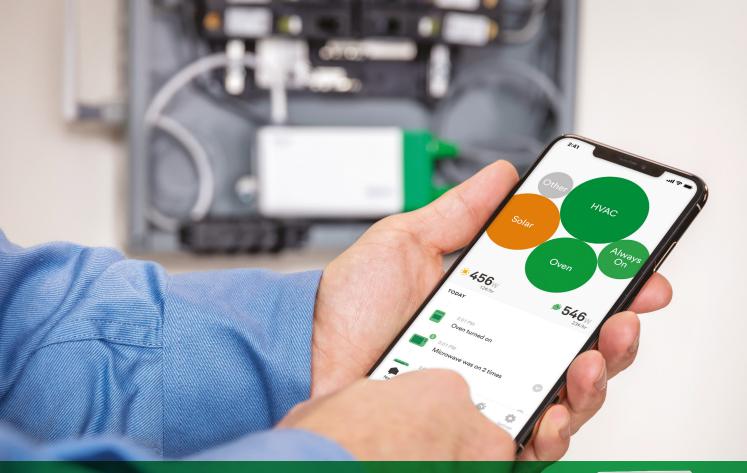

## Real-time, app-based energy monitoring to save you money

The Schneider Energy Monitor (formerly known as Wiser Energy Home Power Monitor) helps you manage the electricity usage in your home, from the circuit to the plug level, all from your fingertips using the Wiser Energy app. This gives you meaningful insight so you can take control of your energy usage and learn how you can reduce your electric bill.

- Get 24/7 real-time access to see your home energy usage, track savings, set energy goals, and find new ways to reduce your electricity costs
- · Easy installation in your home's electrical panel
- Monitor and manage what's powered on in your home at any time, from anywhere with the Wiser Energy app
- Users can use one app for energy monitoring and device control