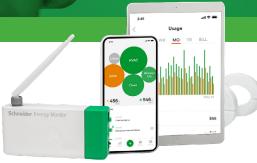

# Schneider Energy Monitor with Load Control

## Real-time, app-based energy monitoring to save you money

The Schneider Energy Monitor (formerly known as Wiser Energy Home Power Monitor) helps you manage the electricity usage in your home, from the circuit to the plug level, all from your fingertips using the Wiser Energy app. This gives you meaningful insight so you can take control of your energy usage and learn how you can reduce your electric bill.

- Get 24/7 real-time access to see your home energy usage, track savings, set energy goals, and find new ways to reduce your electricity costs
- · Easy installation in your home's electrical panel
- Monitor and manage what's powered on in your home at any time, from anywhere with the Wiser Energy app
- Users can use one app for energy monitoring and device control