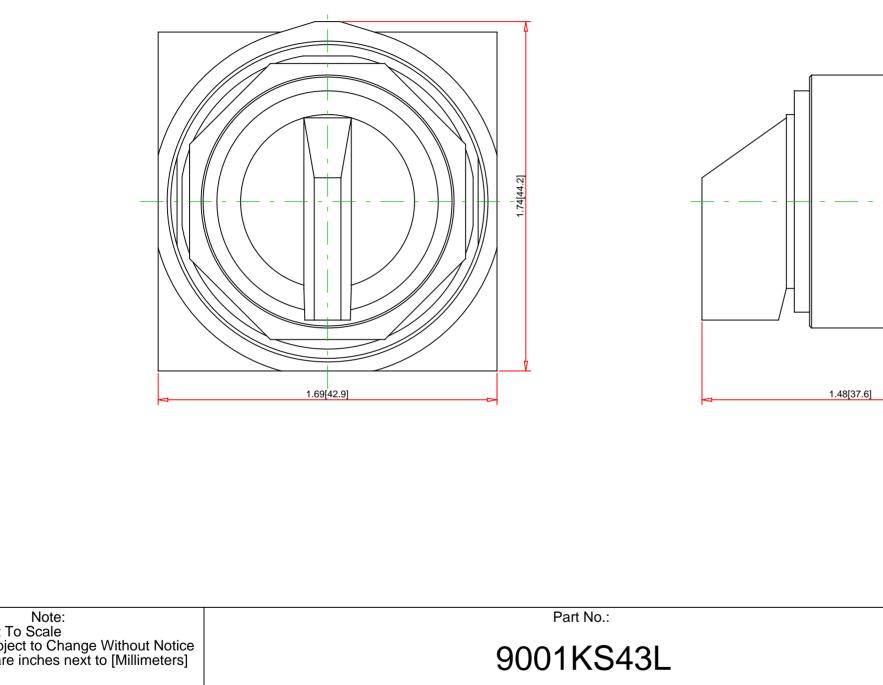

| Note:<br>- Drawings Not To Scale<br>- Drawings Subject to Chang<br>- Dimensions are inches next                                                                                |            | Part No.:<br>9001KS43I | _                                                                                                                                                                                                              | Schneid<br>Gelec                                                                                                                                                                       |
|--------------------------------------------------------------------------------------------------------------------------------------------------------------------------------|------------|------------------------|----------------------------------------------------------------------------------------------------------------------------------------------------------------------------------------------------------------|----------------------------------------------------------------------------------------------------------------------------------------------------------------------------------------|
| UL File:<br>CSA File:<br>CE Marked:<br>RoHS:<br>NEMA / IP Rating:<br>Key Number:<br>Key Removal:<br>Light Module Supply Voltage:<br>Light Module Type:<br>Number of Operators: | n/a<br>n/a |                        | Description:<br>Ring Nut Material:<br>Operator Type:<br>Operator Action:<br>Button Type:<br>Guard Type:<br>Button/Cap Color:<br>Lens Type:<br>Lens Color:<br>Knob Type:<br>Knob Color:<br>Number of Positions: | Specification:<br>30mm Selector Switch<br>Chromium Plated Zinc<br>Non-Illuminated<br>Maintained<br>n/a<br>n/a<br>n/a<br>not applicable<br>not applicable<br>Standard Knob<br>Blue<br>3 |