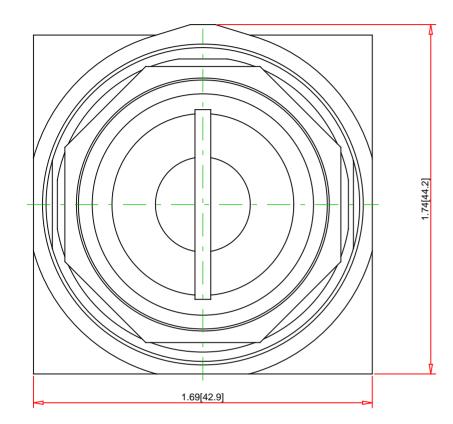

| Note:<br>- Drawings Not To Scale<br>- Drawings Subject to Change Without Notice<br>- Dimensions are inches next to [Millimeters]                                                                  | Part No.:<br>9001KS34K1 | E48                                                                                                                                                                                                            |                                                                                                                                                                             | Schneid<br>ØElect |
|---------------------------------------------------------------------------------------------------------------------------------------------------------------------------------------------------|-------------------------|----------------------------------------------------------------------------------------------------------------------------------------------------------------------------------------------------------------|-----------------------------------------------------------------------------------------------------------------------------------------------------------------------------|-------------------|
| UL File:E78403 CCN NICSA File:LR24590 ClassCE Marked:YesRoHS:YesNEMA / IP Rating:NEMA 1/2/3/3R.Key Number:E48Key Removal:Left OnlyLight Module Supply Voltage:not applicableNumber of Operators:1 |                         | Description:<br>Ring Nut Material:<br>Operator Type:<br>Operator Action:<br>Button Type:<br>Guard Type:<br>Button/Cap Color:<br>Lens Type:<br>Lens Color:<br>Knob Type:<br>Knob Color:<br>Number of Positions: | 30mm Selector Switch<br>Chromium Plated Zind<br>Non-Illuminated<br>Spring Return (From F<br>n/a<br>n/a<br>not applicable<br>not applicable<br>Key Operated Knob<br>Key<br>2 | 2                 |