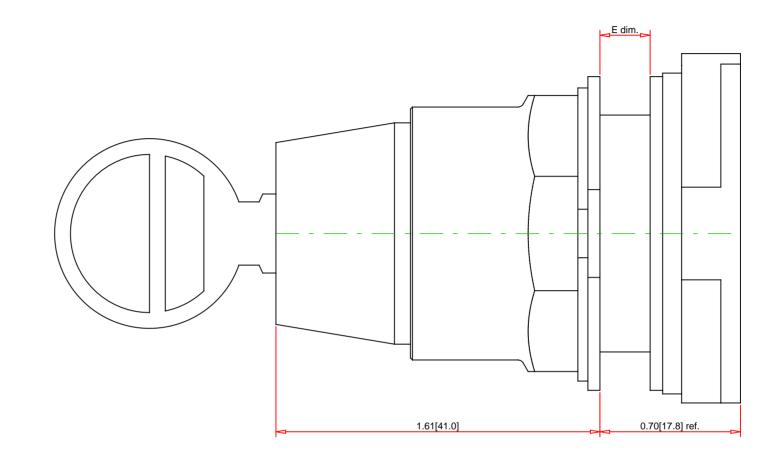

| Panel Thickness | Number |  |  |
|-----------------|--------|--|--|
| E dim.          | of     |  |  |
| inches (mm)     | Gasket |  |  |
| 1/16 (1.6)      | 4      |  |  |
| 1/8 (3.2)       | 3      |  |  |
| 3/16 (4.8)      | 2      |  |  |
| 1/4 (6.4)       | 1      |  |  |

| Note:<br>- Drawings Not To Scale<br>- Drawings Subject to Change Without Notice<br>- Dimensions are inches next to [Millimeters]                                                                  | Part No.:<br>9001KS34K1 | E48                                                                                                                                                                                                            |                                                                                                                                                                             | Schneid<br>ØElect |
|---------------------------------------------------------------------------------------------------------------------------------------------------------------------------------------------------|-------------------------|----------------------------------------------------------------------------------------------------------------------------------------------------------------------------------------------------------------|-----------------------------------------------------------------------------------------------------------------------------------------------------------------------------|-------------------|
| UL File:E78403 CCN NICSA File:LR24590 ClassCE Marked:YesRoHS:YesNEMA / IP Rating:NEMA 1/2/3/3R.Key Number:E48Key Removal:Left OnlyLight Module Supply Voltage:not applicableNumber of Operators:1 |                         | Description:<br>Ring Nut Material:<br>Operator Type:<br>Operator Action:<br>Button Type:<br>Guard Type:<br>Button/Cap Color:<br>Lens Type:<br>Lens Color:<br>Knob Type:<br>Knob Color:<br>Number of Positions: | 30mm Selector Switch<br>Chromium Plated Zind<br>Non-Illuminated<br>Spring Return (From F<br>n/a<br>n/a<br>not applicable<br>not applicable<br>Key Operated Knob<br>Key<br>2 | 2                 |