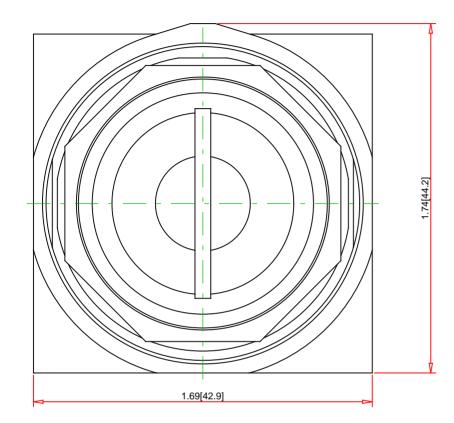

| Note:<br>- Drawings Not To Scale<br>- Drawings Subject to Change Without Notice<br>- Dimensions are inches next to [Millimeters]                                               |                       | Part No.:<br>9001KS11K3E30 |                                                                                                                                                                                                                |                                                                                                                                                            | Schneid<br>Gelect |
|--------------------------------------------------------------------------------------------------------------------------------------------------------------------------------|-----------------------|----------------------------|----------------------------------------------------------------------------------------------------------------------------------------------------------------------------------------------------------------|------------------------------------------------------------------------------------------------------------------------------------------------------------|-------------------|
| UL File:<br>CSA File:<br>CE Marked:<br>RoHS:<br>NEMA / IP Rating:<br>Key Number:<br>Key Removal:<br>Light Module Supply Voltage:<br>Light Module Type:<br>Number of Operators: | E30<br>Left and Right |                            | Description:<br>Ring Nut Material:<br>Operator Type:<br>Operator Action:<br>Button Type:<br>Guard Type:<br>Button/Cap Color:<br>Lens Type:<br>Lens Color:<br>Knob Type:<br>Knob Color:<br>Number of Positions: | 30mm Selector Swi<br>Chromium Plated Z<br>Non-Illuminated<br>Maintained<br>n/a<br>n/a<br>not applicable<br>not applicable<br>Key Operated Knot<br>Key<br>2 | ïnc               |