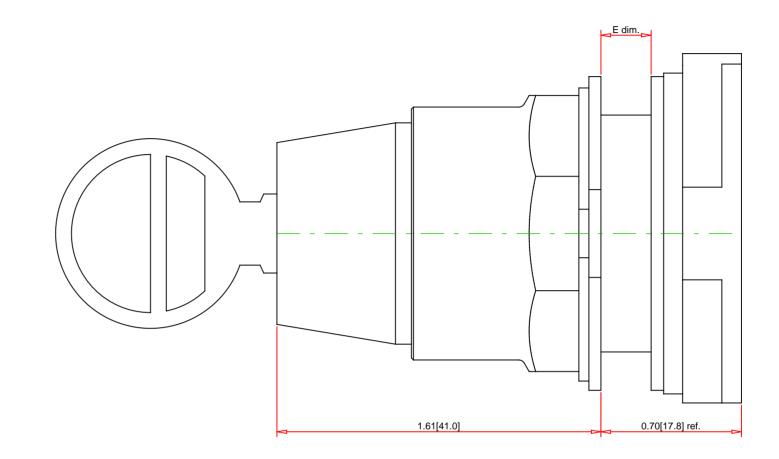

| Panel Thickness | Number |  |  |
|-----------------|--------|--|--|
| E dim.          | of     |  |  |
| inches (mm)     | Gasket |  |  |
| 1/16 (1.6)      | 4      |  |  |
| 1/8 (3.2)       | 3      |  |  |
| 3/16 (4.8)      | 2      |  |  |
| 1/4 (6.4)       | 1      |  |  |

| Note:<br>- Drawings Not To Scale<br>- Drawings Subject to Change Without Notice<br>- Dimensions are inches next to [Millimeters]                                               |                       | Part No.:<br>9001KS11K3E30 |                                                                                                                                                                                                                |                                                                                                                                                            | Schneid<br>Gelect |
|--------------------------------------------------------------------------------------------------------------------------------------------------------------------------------|-----------------------|----------------------------|----------------------------------------------------------------------------------------------------------------------------------------------------------------------------------------------------------------|------------------------------------------------------------------------------------------------------------------------------------------------------------|-------------------|
| UL File:<br>CSA File:<br>CE Marked:<br>RoHS:<br>NEMA / IP Rating:<br>Key Number:<br>Key Removal:<br>Light Module Supply Voltage:<br>Light Module Type:<br>Number of Operators: | E30<br>Left and Right |                            | Description:<br>Ring Nut Material:<br>Operator Type:<br>Operator Action:<br>Button Type:<br>Guard Type:<br>Button/Cap Color:<br>Lens Type:<br>Lens Color:<br>Knob Type:<br>Knob Color:<br>Number of Positions: | 30mm Selector Swi<br>Chromium Plated Z<br>Non-Illuminated<br>Maintained<br>n/a<br>n/a<br>not applicable<br>not applicable<br>Key Operated Knot<br>Key<br>2 | ïnc               |