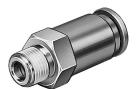

## **Data sheet**

| Feature                                  | Value                                                              |
|------------------------------------------|--------------------------------------------------------------------|
| Valve function                           | Non-return function                                                |
| Pneumatic connection 1                   | QS-12                                                              |
| Pneumatic connection 2                   | R3/8                                                               |
| Type of mounting                         | Screw-in                                                           |
| Standard nominal flow rate               | 1886 l/min                                                         |
| Operating pressure                       | -1 bar10 bar                                                       |
| Ambient temperature                      | 0 °C60 °C                                                          |
| Housing material                         | Aluminum, anodized                                                 |
| Housing colour                           | Silver                                                             |
| Operating medium                         | Compressed air as per ISO 8573-1:2010 [7:-:-]                      |
| Min. differential pressure, opening      | 0.1 bar                                                            |
| Min. differential pressure, closing      | 0.2 bar                                                            |
| Information on operating and pilot media | Operation with oil lubrication possible (required for further use) |
| LABS (PWIS) conformity                   | VDMA24364-B1/B2-L                                                  |
| Product weight                           | 50 g                                                               |
| Note on materials                        | RoHS-compliant                                                     |