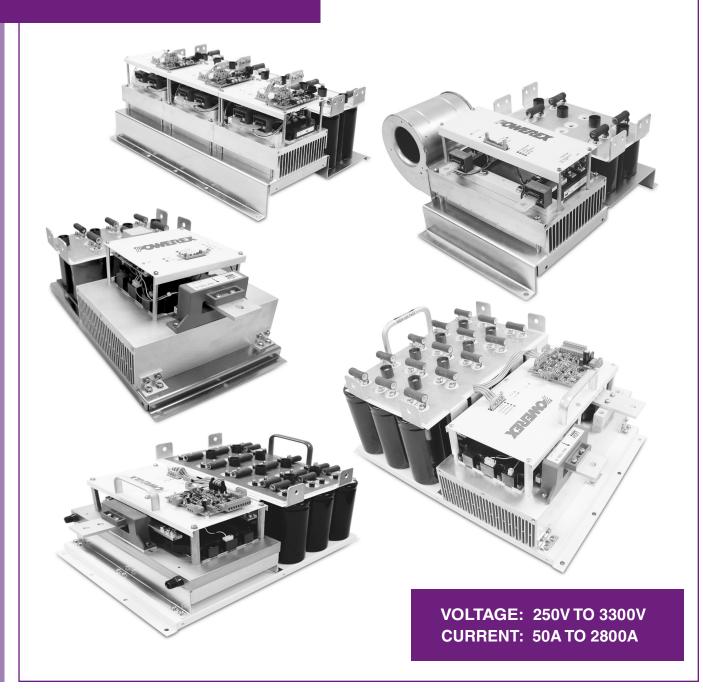

# **IGBT ASSEMBLIES**

Powerex produces assemblies combining IGBT and IPM modules with other power components into integrated power structures to meet standard and customer specific application demands.

## **Package / Circuit Configurations:**

- Half-Bridge
- H-Bridge
- Buck / Boost
- Three-Phase Bridge
- Three-Phase Bridge Plus Brake
- Converter / Inverter
- Dual Inverter
- Chopper

Note: Custom IGBT Assemblies Also Available

### **Applications Include:**

- Energy Storage
- Distributed Power Generation
- Industrial Power Supplies
- Motor Drives
- Power Quality