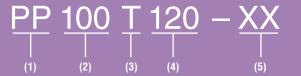

## **Numbering System**

PP100T120-XX is an IGBT air cooled assembly rated at 1200 Volts and 100 Amperes.

- (1) Type: PP = Air Cooled PPL = Liquid Cooled
- (2) Current Rating (I<sub>C</sub>)
- (3) Circuit Configuration:
  - T = Three-Phase D = Half-Bridge

  - B = H-BridgeR = Three-Phase + Brake

- (4) IGBT Voltage:
  - 060 = 600V
  - 120 = 1200V170 = 1700V
- (5) Options:
  - Blower / Fan
  - Diode or SCR
  - Converter
  - Dual Inverter
  - Application Specific Design / Configuration