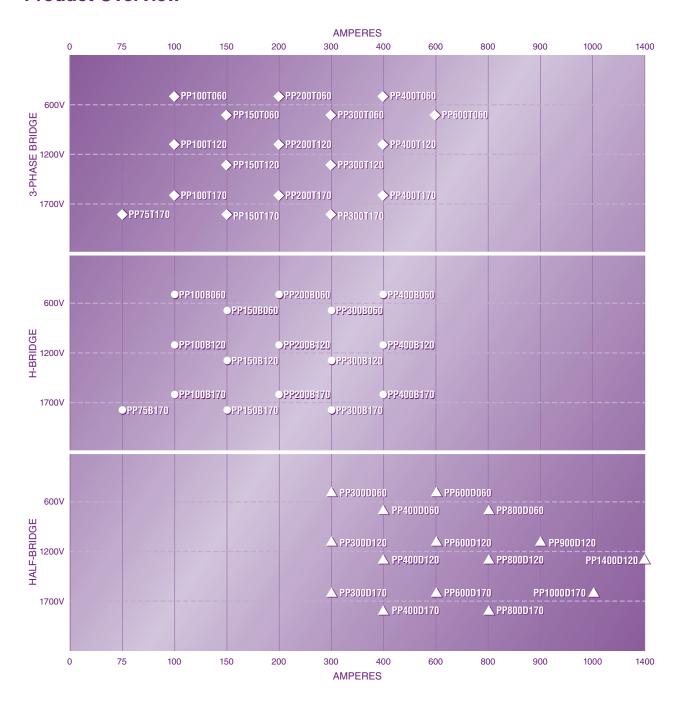

# **IGBT ASSEMBLIES**

Powerex produces assemblies combining IGBT and IPM modules with other power components into integrated power structures to meet standard and customer specific application demands.

### POW-R-PAK

### **Applications Include:**

- Energy Storage
- Distributed Power Generation
- Industrial Power Supplies
- Motor Drives
- Power Quality

## **Package / Circuit Configurations:**

- Half-Bridge
- H-Bridge
- Buck / Boost
- Three-Phase Bridge
- Three-Phase Bridge Plus Brake
- Converter / Inverter
- Dual Inverter
- Chopper

Note: Custom IGBT Assemblies Also Available

### **TABLE OF CONTENTS**

| Numbering System | K-2 |
|------------------|-----|
| Product Overview | K-2 |



## **Product Overview**



## **Numbering System**

PP100T120-XX is an IGBT air cooled assembly rated at 1200 Volts and 100 Amperes.



- (1) Type: PP = Air Cooled PPL = Liquid Cooled
- (2) Current Rating (I<sub>C</sub>)
- (3) Circuit Configuration:
  - T = Three-Phase D = Half-Bridge

  - B = H-BridgeR = Three-Phase + Brake

- (4) IGBT Voltage:
  - 060 = 600V
  - 120 = 1200V170 = 1700V
- (5) Options:
  - Blower / Fan
  - Diode or SCR
  - Converter
  - Dual Inverter
  - Application Specific Design / Configuration