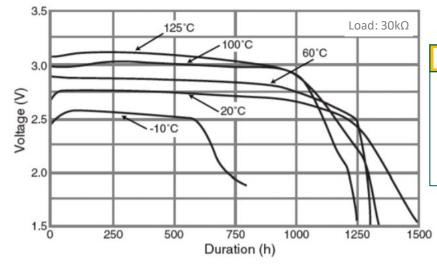

#### Discharge temperature characteristics

Serious harm in as little as 2-hours if swallowed. KEEP AWAY FROM CHILDREN. Seek immediate medical help if swallowed. Have the doctor call the poison center at 1-(800) 498 8666 for US and Canada. International: 303-389-1300