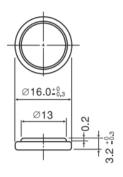

## **Applications**

Automotive electronic components(TPMS, ETC), hot water and electricity meters, memory backup (host computers, FA equipment), etc.

| Nominal voltage       |                | 3V              |
|-----------------------|----------------|-----------------|
| Nominal capacity      |                | 120mAh          |
| Continuous drain      |                | 0.03mA          |
| Dimensions*           | Diameter(Max.) | 16.0mm          |
|                       | Height(Max.)   | 3.2mm           |
| Weight*1              |                | Approx. 1.5g    |
| Operating temperature |                | -40°C to +125°C |