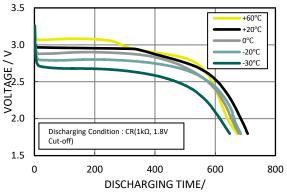

|
| rge current        | 3A                                      |
| meter(Max.)        | 14.5mm                                  |
| *1<br>Height(Max.) | 50.5mm                                  |
|                    | Approx. 18.0g                           |
|                    | -40°C to +85°C                          |
|                    | rge current<br>meter(Max.)<br>ght(Max.) |

 $<sup>^{*2}</sup>$  Please consult Panasonic when anticipating usage in operating temperature  $70^{\circ}\text{C}$  or above.

## **Terminal types**

Please see the documents for the terminal and lead wire settings.

- .Line up of tab terminal types(by shape)
- Line up of tab terminal types(by product number)

#### **Discharging Characteristics**



# Discharging Characteristics by Temperature



#### **Pulse Discharging Characteristics**



### Panasonic Energy Co., Ltd.

For more information on how Panasonic can assist you with your battery power solution needs call 877-726-2228, visit www.na.industrial.panasonic.com/products/batteries or e-mail oembatteries@us.panasonic.com.

As of April, 2022. Panasonic offers batteries with tabs or lead wires. This data in this document is for descriptive purposes only and is not intended to make or imply any guarantee or warranty. The contents of this product information are subject to change without notice.