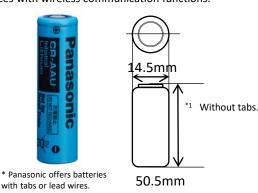

## **Applications**

Smoke detectors, Meters, IoT devices, Home security and others.

|                    | 3V                                      |
|--------------------|-----------------------------------------|
|                    |                                         |
|                    | 1,800mAh                                |
|                    | 2.5mA                                   |
| rge current        | 3A                                      |
| meter(Max.)        | 14.5mm                                  |
| *1<br>Height(Max.) | 50.5mm                                  |
|                    | Approx. 18.0g                           |
|                    | -40°C to +85°C                          |
|                    | rge current<br>meter(Max.)<br>ght(Max.) |

As of April, 2022. Panasonic offers batteries with tabs or lead wires. This data in this document is for descriptive purposes only and is not intended to make or imply any guarantee or warranty. The contents of this product information are subject to change without notice.