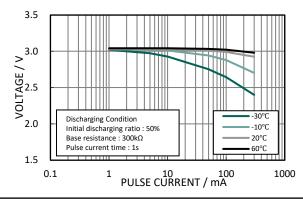

|
| meter(Max.)        | 14.5mm                                  |
| *1<br>Height(Max.) | 50.5mm                                  |
|                    | Approx. 18.0g                           |
|                    | -40°C to +85°C                          |
|                    | rge current<br>meter(Max.)<br>ght(Max.) |

 $<sup>^{*2}</sup>$  Please consult Panasonic when anticipating usage in operating temperature  $70^{\circ}\text{C}$  or above.

## **Terminal types**

Please see the documents for the terminal and lead wire settings.

- .Line up of tab terminal types(by shape)
- Line up of tab terminal types(by product number)

#### **Discharging Characteristics**



# Discharging Characteristics by Temperature



#### **Pulse Discharging Characteristics**



### Panasonic Energy Co., Ltd.

For more information on how Panasonic can assist you with your battery power solution needs call 877-726-2228, visit www.na.industrial.panasonic.com/products/batteries or e-mail oembatteries@us.panasonic.com.

As of April, 2022. Panasonic offers batteries with tabs or lead wires. This data in this document is for descriptive purposes only and is not intended to make or imply any guarantee or warranty. The contents of this product information are subject to change without notice.