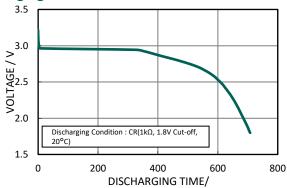

| 2.5mA                                   |
| rge current        | 3A                                      |
| meter(Max.)        | 14.5mm                                  |
| *1<br>Height(Max.) | 50.5mm                                  |
|                    | Approx. 18.0g                           |
|                    | -40°C to +85°C                          |
|                    | rge current<br>meter(Max.)<br>ght(Max.) |

 $<sup>^{*2}</sup>$  Please consult Panasonic when anticipating usage in operating temperature  $70^{\circ}\text{C}$  or above.

## **Terminal types**

Please see the documents for the terminal and lead wire settings.

- .Line up of tab terminal types(by shape)
- Line up of tab terminal types(by product number)

#### **Discharging Characteristics**



# Discharging Characteristics by Temperature



#### **Pulse Discharging Characteristics**



### Panasonic Energy Co., Ltd.

For more information on how Panasonic can assist you with your battery power solution needs call 877-726-2228, visit www.na.industrial.panasonic.com/products/batteries or e-mail oembatteries@us.panasonic.com.

As of April, 2022. Panasonic offers batteries with tabs or lead wires. This data in this document is for descriptive purposes only and is not intended to make or imply any guarantee or warranty. The contents of this product information are subject to change without notice.