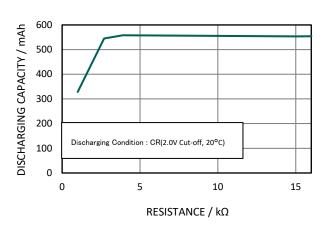

uments for the terminal and lead wire settings.

- .Line up of tab terminal types(by shape)
- Line up of tab terminal types(by product number)

#### **Discharging Characteristics**



## **Applications**

TPMS, ETC, Meters, Others

| Nominal voltage       |                | 3V              |
|-----------------------|----------------|-----------------|
| Nominal capacity      |                | 560mAh          |
| Continuous drain      |                | 0.2mA           |
| Dimensions*1          | Diameter(Max.) | 24.5mm          |
| Difficusions -        | Height(Max.)   | 5.0mm           |
| Weight*1              |                | Approx. 6.2g    |
| Operating temperature |                | -40°C to +105°C |

<sup>\*1</sup> Without tabs.

#### **Continuous Discharging Characteristics**





Serious harm in as little as 2-hours if swallowed. KEEP AWAY FROM CHILDREN. Seek immediate medical help if swallowed. Have the doctor call the poison center at 1-(800) 498 8666 for US and Canada. International: 303-389-1300

Product manufacturers should design their products to meet the safety requirements of Annex I of UL60065 or equivalent standards.

#### Panasonic Energy Co., Ltd.

For more information on how Panasonic can assist you with your battery power solution needs call 877-726-2228, visit www.na.industrial.panasonic.com/products/batteries or e-mail oembatteries@us.panasonic.com.



As of April, 2022. Panasonic offers batteries with tabs or lead wires. This data in this document is for descriptive purposes only and is not intended to make or imply any guarantee or warranty.