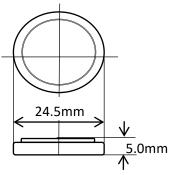

## **Applications**

TPMS, ETC, Meters, Others

| Nominal voltage       |                | 3V              |
|-----------------------|----------------|-----------------|
| Nominal capacity      |                | 560mAh          |
| Continuous drain      |                | 0.2mA           |
| Dimensions*1          | Diameter(Max.) | 24.5mm          |
| Difficusions -        | Height(Max.)   | 5.0mm           |
| Weight*1              |                | Approx. 6.2g    |
| Operating temperature |                | -40°C to +105°C |

<sup>\*1</sup> Without tabs.