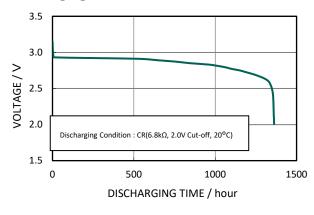

#### **Continuous Discharging Characteristics**

Serious harm in as little as 2-hours if swallowed. KEEP AWAY FROM CHILDREN. Seek immediate medical help if swallowed. Have the doctor call the poison center at 1-(800) 498 8666 for US and Canada. International: 303-389-1300