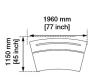

ble monitor angle, height, and depth
- Dedicated hardware shelf that keeps computers of the floor and reduce cabling problems with height adjustment
- Noise reducing back panels which reduces ambient buzz and PC noise

Optimize human performance in 24/7 control environments, and prepare for long-term upgradeability to match new needs and technologies.



# Standard desk models

- Load 300kg wide distributed
- Power: 100-240V 50-60Hz
- Frame in silver RAL 9006
- Level adjustable feet in grey RAL 7015
- USB fast charging station with a Type-A 12W port and a Type-C 60W port
- Cableport for additional cabling
- High pressure laminate top board:







Formica 7921 Birch



Other colors or specifications are available on request

# **Sizes**

Based on 560mm wide monitors.

# 3 monitors **B3**



### 4 monitors



### 5 monitors



## 6 monitors



# **Details**





abb.com new.abb.com/control-rooms All rights to other trademarks reside with their respective owners.

We reserve the right to make technical changes to the products or modify the contents of this document without prior notice. With regard to purchase orders, the agreed particulars shall prevail. ABB does not assume any responsibility for any errors or incomplete information in this document.

We reserve all rights to this document and the items and images it contains. The reproduction, disclosure to third parties or the use of the content of this document – including parts thereof – are prohibited without ABB's prior written permission.

Copyright© 2023 ABB All rights reserved