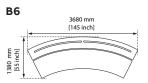

ware shelf that keeps computers of the floor and reduce cabling problems with height adjustment
- Noise reducing back panels which reduces ambient buzz and PC noise

Optimize human performance in 24/7 control environments, and prepare for long-term upgradeability to match new needs and technologies.



# Standard desk models

- Load 300kg wide distributed
- Power: 100-240V 50-60Hz
- Frame in silver RAL 9006
- Level adjustable feet in grey RAL 7015
- USB fast charging station with a Type-A 12W port and a Type-C 60W port
- Cableport for additional cabling
- High pressure laminate top board:







Formica 7921 Birch



Other colors or specifications are available on request

# **Sizes**

Based on 560mm wide monitors.

# 3 monitors **B3**



### 4 monitors



### 5 monitors



## 6 monitors



# **Details**





abb.com new.abb.com/control-rooms All rights to other trademarks reside with their respective owners.

We reserve the right to make technical changes to the products or modify the contents of this document without prior notice. With regard to purchase orders, the agreed particulars shall prevail. ABB does not assume any responsibility for any errors or incomplete information in this document.

We reserve all rights to this document and the items and images it contains. The reproduction, disclosure to third parties or the use of the content of this document – including parts thereof – are prohibited without ABB's prior written permission.

Copyright© 2023 ABB All rights reserved