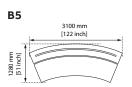

- Dedicated hardware shelf that keeps computers of the floor and reduce cabling problems with height adjustment
- Noise reducing back panels which reduces ambient buzz and PC noise

Optimize human performance in 24/7 control environments, and prepare for long-term upgradeability to match new needs and technologies.



# Standard desk models

- Load 300kg wide distributed
- Power: 100-240V 50-60Hz
- Frame in silver RAL 9006
- Level adjustable feet in grey RAL 7015
- USB fast charging station with a Type-A 12W port and a Type-C 60W port
- Cableport for additional cabling
- High pressure laminate top board:







Formica 7921 Birch



Other colors or specifications are available on request

# **Sizes**

Based on 560mm wide monitors.

# 3 monitors **B3**



### 4 monitors



### 5 monitors



## 6 monitors



# **Details**





abb.com new.abb.com/control-rooms All rights to other trademarks reside with their respective owners.

We reserve the right to make technical changes to the products or modify the contents of this document without prior notice. With regard to purchase orders, the agreed particulars shall prevail. ABB does not assume any responsibility for any errors or incomplete information in this document.

We reserve all rights to this document and the items and images it contains. The reproduction, disclosure to third parties or the use of the content of this document – including parts thereof – are prohibited without ABB's prior written permission.

Copyright© 2023 ABB All rights reserved