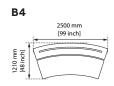

height, and depth
- Dedicated hardware shelf that keeps computers of the floor and reduce cabling problems with height adjustment
- Noise reducing back panels which reduces ambient buzz and PC noise

Optimize human performance in 24/7 control environments, and prepare for long-term upgradeability to match new needs and technologies.



# Standard desk models

- Load 300kg wide distributed
- Power: 100-240V 50-60Hz
- Frame in silver RAL 9006
- Level adjustable feet in grey RAL 7015
- USB fast charging station with a Type-A 12W port and a Type-C 60W port
- Cableport for additional cabling
- High pressure laminate top board:







Formica 7921 Birch



Other colors or specifications are available on request

# **Sizes**

Based on 560mm wide monitors.

# 3 monitors **B3**



### 4 monitors



### 5 monitors



## 6 monitors



# **Details**





abb.com new.abb.com/control-rooms All rights to other trademarks reside with their respective owners.

We reserve the right to make technical changes to the products or modify the contents of this document without prior notice. With regard to purchase orders, the agreed particulars shall prevail. ABB does not assume any responsibility for any errors or incomplete information in this document.

We reserve all rights to this document and the items and images it contains. The reproduction, disclosure to third parties or the use of the content of this document – including parts thereof – are prohibited without ABB's prior written permission.

Copyright© 2023 ABB All rights reserved