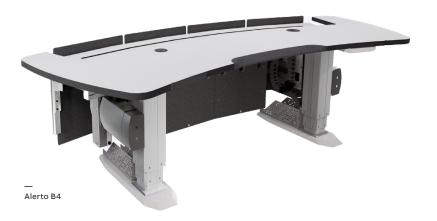

# Fully equipped for optimal performance

- Motorized height adjustable desk, with detachable sideboards, and comfortable recessed and replaceable armrest
- Separate motorized monitor board with monitor mounts that enable adjustable monitor angle, height, and depth
- Dedicated hardware shelf that keeps computers of the floor and reduce cabling problems with height adjustment
- Noise reducing back panels which reduces ambient buzz and PC noise

Optimize human performance in 24/7 control environments, and prepare for long-term upgradeability to match new needs and technologies.