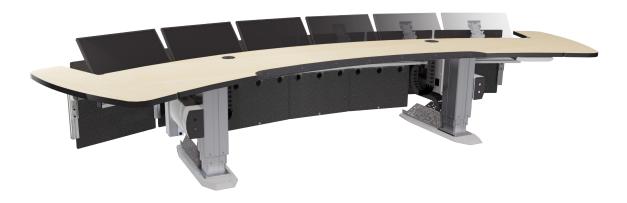

# Operator Desk System

Alerto model B6 with the motorized working board and monitor board, motorized monitor holders, detachable sideboards, recessed armrest, and noise dampening back panels.

# Fully featured, sturdy and versatile: Designed to meet the highest human factors demands.

#### **Built to last**

Built to last in the toughest 24/7 environments with a solid base, and, a thick high pressure laminate worktop. Stable and powerful motorization, with adjustment in 4 different axis.

# Fully equipped for optimal performance

- Motorized height adjustable desk, with detachable sideboards, and comfortable recessed and replaceable armrest
- Separate motorized monitor board with monitor mounts that enable adjustable monitor angle, height, and depth
- Dedicated hardware shelf that keeps computers of the floor and reduce cabling problems with height adjustment
- Noise reducing back panels which reduces ambient buzz and PC noise