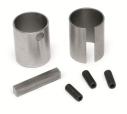

## **20BUSH025** TIGEAR-2 S-BUSH. 25 MM SIZE-20

| General Information     |                                |
|-------------------------|--------------------------------|
| Global Commercial Alias | 20BUSH025                      |
| Product ID              | 7B20BUSH025                    |
| ABB Type Designation    | TIGEAR-2 S-BUSH. 25 MM SIZE-20 |
| Catalog Description     | TIGEAR-2 S-BUSH. 25 MM SIZE-20 |

| Additional Information               |                       |
|--------------------------------------|-----------------------|
| Suitable for Washdown<br>Environment | No                    |
| Gearbox Component                    | Straight Bore Bushing |
| Туре                                 |                       |