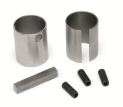

## **20BUSH025** TIGEAR-2 S-BUSH. 25 MM SIZE-20

| General Information     |                                |
|-------------------------|--------------------------------|
| Global Commercial Alias | 20BUSH025                      |
| Product ID              | 7B20BUSH025                    |
| ABB Type Designation    | TIGEAR-2 S-BUSH. 25 MM SIZE-20 |
| Catalog Description     | TIGEAR-2 S-BUSH. 25 MM SIZE-20 |

| Additional Information               |                       |
|--------------------------------------|-----------------------|
| Suitable for Washdown<br>Environment | No                    |
| Gearbox Component                    | Straight Bore Bushing |
| Туре                                 |                       |