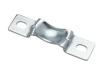

## HS-P2B-SL-010 SNAP BASE

| General Information     |                         |
|-------------------------|-------------------------|
| Global Commercial Alias | 128160                  |
| Product ID              | 7B128160                |
| ABB Type Designation    | HS-P2B-SL-010 SNAP BASE |
| Catalog Description     | HS-P2B-SL-010 SNAP BASE |

| Additional Information |                       |
|------------------------|-----------------------|
| Bearing Series         | 203 Series            |
| Bearing Type           | Ball                  |
| Expansion Capability   | Non-Expansion (Fixed) |
| Housing Material       | Stamped Steel         |
| Housing Type           | Two-Bolt Pillow Block |
| Suitable for Washdown  | No                    |
| Environment            |                       |