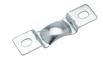

## HS-P2B-SL-010 SNAP BASE

| General Information     |                         |
|-------------------------|-------------------------|
| Global Commercial Alias | 128160                  |
| Product ID              | 7B128160                |
| ABB Type Designation    | HS-P2B-SL-010 SNAP BASE |
| Catalog Description     | HS-P2B-SL-010 SNAP BASE |

| Additional Information |                       |
|------------------------|-----------------------|
| Bearing Series         | 203 Series            |
| Bearing Type           | Ball                  |
| Expansion Capability   | Non-Expansion (Fixed) |
| Housing Material       | Stamped Steel         |
| Housing Type           | Two-Bolt Pillow Block |
| Suitable for Washdown  | No                    |
| Environment            |                       |