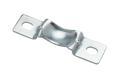

## HS-P2B-SL-010 SNAP BASE

| General Information     |                         |
|-------------------------|-------------------------|
| Global Commercial Alias | 128160                  |
| Product ID              | 7B128160                |
| ABB Type Designation    | HS-P2B-SL-010 SNAP BASE |
| Catalog Description     | HS-P2B-SL-010 SNAP BASE |

| Additional Information |                       |
|------------------------|-----------------------|
| Bearing Series         | 203 Series            |
| Bearing Type           | Ball                  |
| Expansion Capability   | Non-Expansion (Fixed) |
| Housing Material       | Stamped Steel         |
| Housing Type           | Two-Bolt Pillow Block |
| Suitable for Washdown  | No                    |
| Environment            |                       |