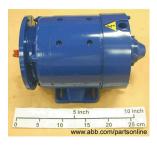

# **Tachometer Generator**

| General Information  |                      |
|----------------------|----------------------|
| Product ID           | 4419510-1            |
| ABB Type Designation | BD2510B*             |
| Catalog Description  | Tachometer Generator |

#### **Technical**

Technical Information

0.1V/-R/M BD2510B The Tacho is flange mounted only (without feet) It is possible to move the feet from the excisting tacho. Speedrange : 0-4000 rpm Maximum emergency overspeed : 5000 rpm Note that item is OBSOLETE from PUSEMOT001