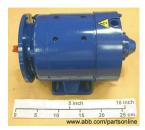

# **Tachometer Generator**

| General Information  |                      |
|----------------------|----------------------|
| Product ID           | 4419510-1            |
| ABB Type Designation | BD2510B*             |
| Catalog Description  | Tachometer Generator |

#### **Technical**

Technical Information

0.1V/-R/M BD2510B The Tacho is flange mounted only (without feet) It is possible to move the feet from the excisting tacho. Speedrange : 0-4000 rpm Maximum emergency overspeed : 5000 rpm Note that item is OBSOLETE from PUSEMOT001