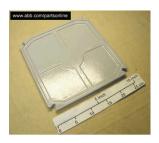

## Cover terminal box

| General Information  |                    |
|----------------------|--------------------|
| Product ID           | 43460112-1         |
| ABB Type Designation | Cover terminal box |
| Catalog Description  | Cover terminal box |