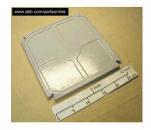

## Cover terminal box

| General Information  |                    |
|----------------------|--------------------|
| Product ID           | 43460112-1         |
| ABB Type Designation | Cover terminal box |
| Catalog Description  | Cover terminal box |