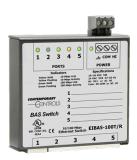

## Switch

| General Information     |                                                                                       |
|-------------------------|---------------------------------------------------------------------------------------|
| Global Commercial Alias | 1S9ET340                                                                              |
| Extended Product Type   | EIBAS-100T/R                                                                          |
| Product ID              | 2CQG605801R2021                                                                       |
| EAN                     | 5391539125308                                                                         |
| Catalog Description     | Switch                                                                                |
| Long Description        | Ethernet switch - Din rail mounted 5 ports. Auto port polarity detection. PSU 24V AC. |