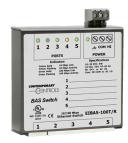

## Switch

| General Information     |                                                                                       |
|-------------------------|---------------------------------------------------------------------------------------|
| Global Commercial Alias | 1S9ET340                                                                              |
| Extended Product Type   | EIBAS-100T/R                                                                          |
| Product ID              | 2CQG605801R2021                                                                       |
| EAN                     | 5391539125308                                                                         |
| Catalog Description     | Switch                                                                                |
| Long Description        | Ethernet switch - Din rail mounted 5 ports. Auto port polarity detection. PSU 24V AC. |