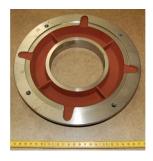

## **2217308-9**INNER BEARING COVER

| General Information  |                     |  |  |
|----------------------|---------------------|--|--|
| Product ID           | 2217308-9           |  |  |
| ABB Type Designation | INNER BEARING COVER |  |  |
| Catalog Description  | INNER BEARING COVER |  |  |