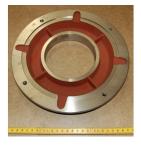

## **2217308-9**INNER BEARING COVER

| General Information  |                     |  |  |
|----------------------|---------------------|--|--|
| Product ID           | 2217308-9           |  |  |
| ABB Type Designation | INNER BEARING COVER |  |  |
| Catalog Description  | INNER BEARING COVER |  |  |