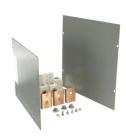

## **LP Interior Kits**

| General Information     |                           |
|-------------------------|---------------------------|
| Global Commercial Alias | NT68C1S                   |
| Extended Product Type   | NT68C1S                   |
| Product ID              | 1TQR800111R0001           |
| Catalog Description     | LP Interior Kits          |
| Installation            |                           |
| Installation Manual     | 1SQC173008M0201           |
| Classifications         |                           |
| WEEE Category           | Product Not in WEEE Scope |
| UNSPSC                  | 39121446                  |