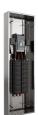

## REF1542TN

## LP Interior

| General Information     |                 |
|-------------------------|-----------------|
| Global Commercial Alias | REF1542TN       |
| Extended Product Type   | REF1542TN       |
| Product ID              | 1TQR700164R0001 |
| Catalog Description     | LP Interior     |

## Categories

 $Low\ Voltage\ Products\ and\ Systems \rightarrow NEMA\ Residential\ and\ Commercial\ Portfolio \rightarrow Lighting\ Panels\ \&\ Breakers \rightarrow ReliaGear\ Lighting\ Panels$ 