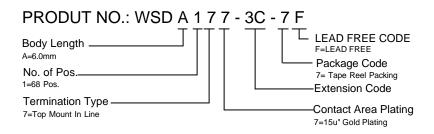

## **SPECIFICATIONS**

### Mechanical

Mating Force: 0.68Kg (1.50Lb) min. and 4Kg (8.82 Lb) max.

Unmating Force: 0.68Kg (1.50Lb) min.

#### **Electrical**

Current Rating: 0.5A

Contact Resistance: 40mW max.

Dielectric Withstanding Voltage: 500V

Insulation Resistance: 1000MW min.

## **Physical**

Housing: Thermoplastic, UL 94V-0 rated in Black Color

Contact: Copper alloy

Grounding Plate: Copper alloy

**Plating:** See "ORDERING INFORMATION" **Operating Temperature:** -20 to +60

#### **PCMCIA Socket Connector**

WSD Series SMT Type 1.27mm [.050"] Pitch 68 Pos.



# **DRAWING**









## ORDERING INFORMATION