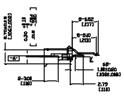

## **SPECIFICATIONS**

### Mechanical

Mating Force: 0.68Kg (1.50Lb) min. and 4Kg (8.82 Lb) max.

Unmating Force: 0.68Kg (1.50Lb) min.

#### **Electrical**

Current Rating: 0.5A

Contact Resistance: 40mW max.

Dielectric Withstanding Voltage: 500V

Insulation Resistance: 1000MW min.

## **Physical**

Housing: Thermoplastic, UL 94V-0 rated in Black Color

Contact: Copper alloy

Grounding Plate: Copper alloy

**Plating:** See "ORDERING INFORMATION" **Operating Temperature:** -20 to +60

#### **PCMCIA Socket Connector**

WSD Series SMT Type 1.27mm [.050"] Pitch 68 Pos.



# **DRAWING**









## ORDERING INFORMATION