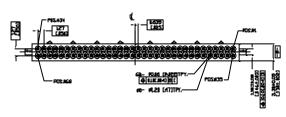

## **SPECIFICATIONS**

### Mechanical

Mating Force: 0.68Kg (1.50Lb) min. and 4Kg (8.82 Lb) max.

Unmating Force: 0.68Kg (1.50Lb) min.

#### **Electrical**

Current Rating: 0.5A

Contact Resistance: 40mW max.

Dielectric Withstanding Voltage: 500V

Insulation Resistance: 1000MW min.

## **Physical**

Housing: Thermoplastic, UL 94V-0 rated in Black Color

Contact: Copper alloy

Grounding Plate: Copper alloy

**Plating:** See "ORDERING INFORMATION" **Operating Temperature:** -20 to +60

#### **PCMCIA Socket Connector**

WSD Series SMT Type 1.27mm [.050"] Pitch 68 Pos.



# **DRAWING**









## ORDERING INFORMATION