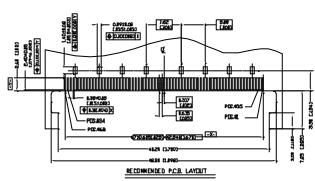

## **SPECIFICATIONS**

### Mechanical

Mating Force: 0.68Kg (1.50Lb) min. and 4Kg (8.82 Lb) max.

Unmating Force: 0.68Kg (1.50Lb) min.

#### **Electrical**

Current Rating: 0.5A

Contact Resistance: 40mW max.

Dielectric Withstanding Voltage: 500V

Insulation Resistance: 1000MW min.

## **Physical**

Housing: Thermoplastic, UL 94V-0 rated in Black Color

Contact: Copper alloy

Grounding Plate: Copper alloy

**Plating:** See "ORDERING INFORMATION" **Operating Temperature:** -20 to +60

#### **PCMCIA Socket Connector**

WSD Series SMT Type 1.27mm [.050"] Pitch 68 Pos.



# **DRAWING**









## ORDERING INFORMATION