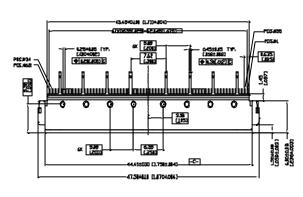

## **SPECIFICATIONS**

### Mechanical

Mating Force: 0.68Kg (1.50Lb) min. and 4Kg (8.82 Lb) max.

Unmating Force: 0.68Kg (1.50Lb) min.

#### **Electrical**

Current Rating: 0.5A

Contact Resistance: 40mW max.

Dielectric Withstanding Voltage: 500V

Insulation Resistance: 1000MW min.

## **Physical**

Housing: Thermoplastic, UL 94V-0 rated in Black Color

Contact: Copper alloy

Grounding Plate: Copper alloy

**Plating:** See "ORDERING INFORMATION" **Operating Temperature:** -20 to +60

#### **PCMCIA Socket Connector**

WSD Series SMT Type 1.27mm [.050"] Pitch 68 Pos.



# **DRAWING**









## ORDERING INFORMATION