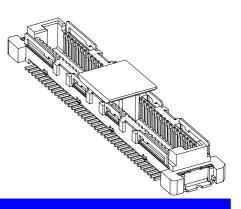

# **Board to Board Connector**

QTS0 Series 0.60mm [.024"] Pitch Vertical, Plug for High Speed application

Mated with QTS1 Series