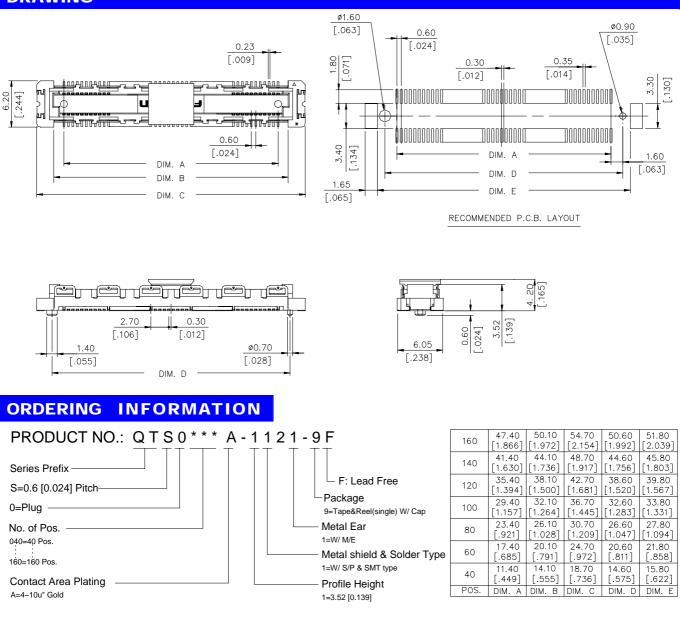

# **SPECIFICATIONS**

#### Mechanical

Mating Force: 90gf max. per Contact Unmating Force: 10gf min. per Contact Durability: 50 Cycles

### Electrical

Current Rating: 0.5A DC Contact Resistance:  $50m\Omega$  max. (for Mated height 8mm)  $70m\Omega$  max. (for Mated height > 8mm) Dielectrical Withstanding Voltage: 200VInsulation Resistance:  $500M\Omega$  min.(initial),  $100M\Omega$  min.(after)

### **Physical**

Housing: LCP, UL 94V-0 rated in Ivory White Color Contact: Brass Plating: 4~10u" min. Gold Plating on Contact Area Metal Ear: Brass Operating Temperature: -40 to +80

# DRAWING

# **Board to Board Connector**

QTS0 Series 0.60mm [.024"] Pitch Vertical, Plug for High Speed application

Mated with QTS1 Series