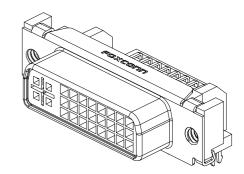

### **DVI** Connector

DVI Series Reverse, Right Angle Type, T/H 1.905mm [.075"] Pitch 29 Pin(Female)