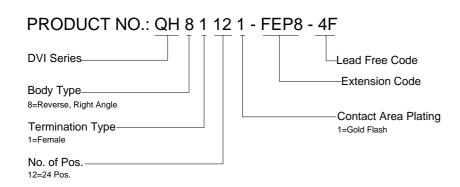

# **SPECIFICATIONS**

### Mechanical

**Contact Retention Force:** 0.50kg (1.10Lb) max. **Mating Force:** 4.50kgf (9.92Lb) max. (DVI)

Unmating Force: 1.00~4.00kg (2.20~8.82Lb) min. (DVI)

#### **Electrical**

**Voltage Raging:** 40V (RMS) **Current Rating:** 1.50A

Contact Resistance: 30mW max.

Dielectric Withstanding Voltage: 500V AC/1min min.

Insulation Resistance: 1000MW min.

## **Physical**

Housing: Thermoplastic, UL 94V-0 rated in Ivory Color

Contact: Copper alloy

**Plating:** See "ORDERING INFORMATION" **Operating Temperature:** -20 to +85

### **DVI** Connector

DVI Series Reverse, Right Angle Type, T/H 1.905mm [.075"] Pitch 29 Pin(Female)



# **DRAWING**



RECOMMENDED PCB LAYOUT

# ORDERING INFORMATION