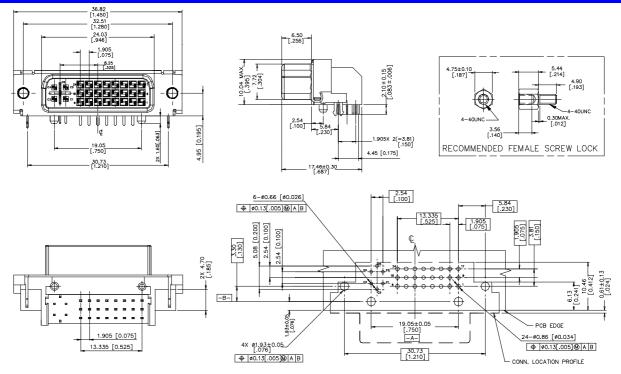

# **SPECIFICATIONS**

### Mechanical

**Contact Retention Force:** 0.50kg (1.10Lb) max. **Mating Force:** 4.50kgf (9.92Lb) max. (DVI)

Unmating Force: 1.00~4.00kg (2.20~8.82Lb) min. (DVI)

#### **Electrical**

**Voltage Raging:** 40V (RMS) **Current Rating:** 1.50A

Contact Resistance: 30mW max.

Dielectric Withstanding Voltage: 500V AC/1min min.

Insulation Resistance: 1000MW min.

## **Physical**

Housing: Thermoplastic, UL 94V-0 rated in Ivory Color

Contact: Copper alloy

**Plating:** See "ORDERING INFORMATION" **Operating Temperature:** -20 to +85

### **DVI** Connector

DVI Series Reverse, Right Angle Type, T/H 1.905mm [.075"] Pitch 29 Pin(Female)



# **DRAWING**



RECOMMENDED PCB LAYOUT

# ORDERING INFORMATION