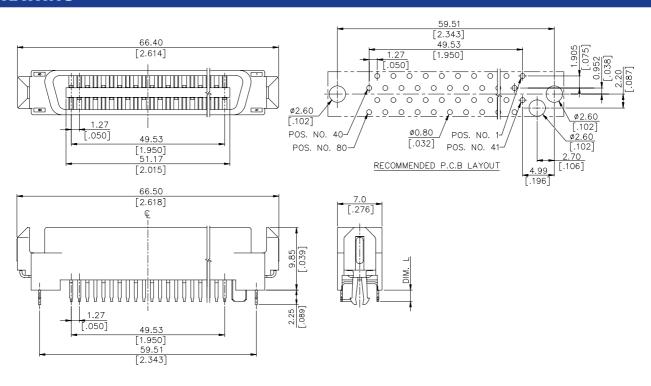

## **SPECIFICATIONS**

#### Mechanical

Contact retention Force: 250g min.

Mating Force: 100g max. Per Contact Pair
Unmating Force: 15g min. Per Contact Pair

**Durability: 500 Cycles** 

### **Electrical**

Voltage Rating: 30V Current Rating: 1.0A

Contact Resistance:  $30m\Omega$  max.

Dielectric Withstanding Voltage: 500V AC

Insulation Resistance: 1000MΩ

## **Physical**

Housing: Thermoplastic, UL 94V-0 rated in Black Color

Contact: Phosphor Bronze

Plating: See "ORDERING INFORMATION" Metal Hold Down: Phosphor Bronze
Operating Temperature: -40 ℃ to +105 ℃

# **SCA-2 Connector**

LS15 Series Vertical, T/H Type Plug

1.27mm [.050"] Pitch

80 Pos.



#### **DRAWING**



## ORDERING INFORMATION