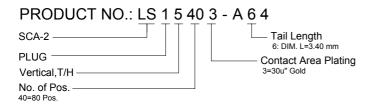

## **SPECIFICATIONS**

#### Mechanical

Contact retention Force: 250g min.

Mating Force: 100g max. Per Contact Pair
Unmating Force: 15g min. Per Contact Pair

**Durability: 500 Cycles** 

### **Electrical**

Voltage Rating: 30V Current Rating: 1.0A

Contact Resistance:  $30m\Omega$  max.

Dielectric Withstanding Voltage: 500V AC

Insulation Resistance: 1000MΩ

## **Physical**

Housing: Thermoplastic, UL 94V-0 rated in Black Color

Contact: Phosphor Bronze

Plating: See "ORDERING INFORMATION" Metal Hold Down: Phosphor Bronze
Operating Temperature: -40 ℃ to +105 ℃

# **SCA-2 Connector**

LS15 Series Vertical, T/H Type Plug

1.27mm [.050"] Pitch

80 Pos.



#### **DRAWING**



## ORDERING INFORMATION