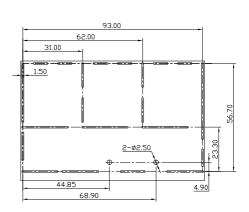

### **SPECIFICATIONS**

#### Mechanical

Contact Captivation Force: 30N min.

Durability: 500Cycles

#### **Electrical**

Impedance: **7**5Ω (Nominal) Frequence Range: 0-2 GHz

**Voltage Rating:** 335V

**Dielectrical Withstanding Voltage:** 750V **Insulation Resistance:**  $1000M\Omega$  min.

# **Physical**

**Outer Contact: IRON** 

Center Contact: PHOSPHOR BRONZE Plating: See "ORDERING INFORMATION" Operating Temperature: -40 $^{\circ}$  to +85 $^{\circ}$ 

### **RF Coaxial Connector**

TAC Series
TAC WITH SHIELDING



# **DRAWING**





RECOMMENDED PCB LAYOUT MOUNTING HOLE DIM.

# **ORDERING INFORMATION**