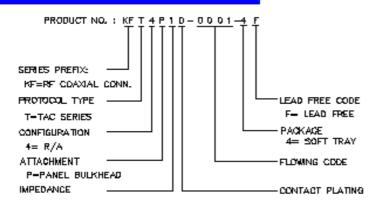

### **SPECIFICATIONS**

#### Mechanical

Contact Captivation Force: 30N min.

Durability: 500Cycles

#### **Electrical**

Impedance: **7**5Ω (Nominal) Frequence Range: 0-2 GHz

**Voltage Rating:** 335V

**Dielectrical Withstanding Voltage:** 750V **Insulation Resistance:**  $1000M\Omega$  min.

# **Physical**

**Outer Contact: IRON** 

Center Contact: PHOSPHOR BRONZE Plating: See "ORDERING INFORMATION" Operating Temperature: -40 $^{\circ}$  to +85 $^{\circ}$ 

### **RF Coaxial Connector**

TAC Series
TAC WITH SHIELDING



# **DRAWING**





RECOMMENDED PCB LAYOUT MOUNTING HOLE DIM.

# **ORDERING INFORMATION**