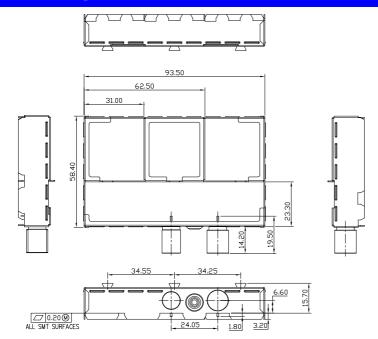

### **SPECIFICATIONS**

#### Mechanical

Contact Captivation Force: 30N min.

Durability: 500Cycles

#### **Electrical**

Impedance: **7**5Ω (Nominal) Frequence Range: 0-2 GHz

**Voltage Rating:** 335V

**Dielectrical Withstanding Voltage:** 750V **Insulation Resistance:**  $1000M\Omega$  min.

# **Physical**

**Outer Contact: IRON** 

Center Contact: PHOSPHOR BRONZE Plating: See "ORDERING INFORMATION" Operating Temperature: -40 $^{\circ}$  to +85 $^{\circ}$ 

### **RF Coaxial Connector**

TAC Series
TAC WITH SHIELDING



# **DRAWING**





RECOMMENDED PCB LAYOUT MOUNTING HOLE DIM.

# **ORDERING INFORMATION**