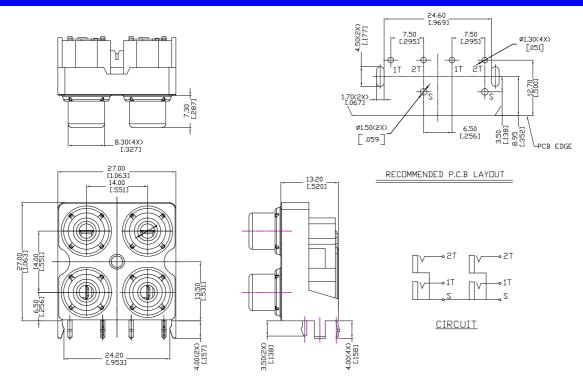

### **SPECIFICATIONS**

#### Mechanical

Mating Force: 4.00Kg(8.81Lb) max. (single port)
Unmating Force: 0.3~4Kg(0.66~8.81Lb) (single port)

Durability: 5000Cycles

### **Electrical**

Current Rating: 0.3A

Contact Resistance:  $30m\Omega$  max.(initial)  $60m\Omega$  max.(after test)

Dielectric Withstanding Voltage: 500V AC/1min min.

**Insulation Resistance:**  $100M\Omega$  min. (initial)

 $50M\Omega$  min.(after humidity test)

### **Physical**

Housing: Thermoplastic, UL 94V-0 rated Contact and Shell: Copper alloy&Iron alloy Plating: See "ORDERING INFORMATION" Operating Temperature: -25 ℃ to +70 ℃

## **RCA Connector**

RCA JACK Series Right Angle, T/H 2X2 Structure



### **DRAWING**



# ORDERING INFORMATION