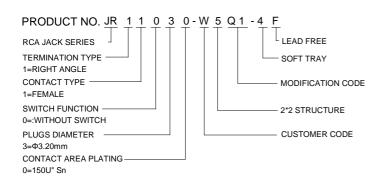

### **SPECIFICATIONS**

#### Mechanical

Mating Force: 4.00Kg(8.81Lb) max. (single port)
Unmating Force: 0.3~4Kg(0.66~8.81Lb) (single port)

Durability: 5000Cycles

### **Electrical**

Current Rating: 0.3A

Contact Resistance:  $30m\Omega$  max.(initial)  $60m\Omega$  max.(after test)

Dielectric Withstanding Voltage: 500V AC/1min min.

**Insulation Resistance:**  $100M\Omega$  min. (initial)

 $50M\Omega$  min.(after humidity test)

### **Physical**

Housing: Thermoplastic, UL 94V-0 rated Contact and Shell: Copper alloy&Iron alloy Plating: See "ORDERING INFORMATION" Operating Temperature: -25 ℃ to +70 ℃

## **RCA Connector**

RCA JACK Series Right Angle, T/H 2X2 Structure



### **DRAWING**



# ORDERING INFORMATION