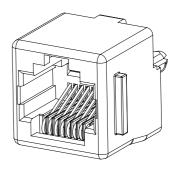

## Modular Jack

JM Series RJ45 T/H CONNECTOR VERTICAL ALL PLASTIC 1.27mm [.050"] Pitch