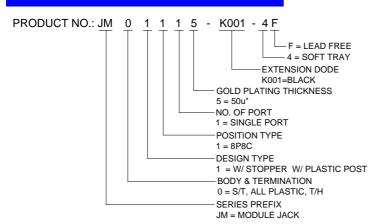

## **SPECIFICATIONS**

Mechanical

Mating Force: 4 Pounds Max. Unmating Force: 4 Pounds Max.

Durability: 1000 Cycles

**Electrical** 

Current Rating: 1.5 A Max. Voltage Rating: 150 VAC

Dielectric Withstanding Voltage: 1000V Contact To Contact

**Physical** 

Housing: Thermoplastic, UL 94V-0 Rated In Black Color

Contact: Copper Alloy

**Operating Temperature:**  $0 \, \mathcal{C}$  To +70  $\mathcal{C}$ 

## Modular Jack

JM Series RJ45 T/H CONNECTOR VERTICAL ALL PLASTIC 1.27mm [.050"] Pitch



## **DRAWING**









RECOMMENDED PCB LAYOUT
PCB THICKNESS:1.57mm[0.062"] MAX.

## ORDERING INFORMATION