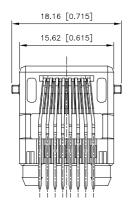

## **SPECIFICATIONS**

Mechanical

Mating Force: 4 Pounds Max. Unmating Force: 4 Pounds Max.

Durability: 1000 Cycles

**Electrical** 

Current Rating: 1.5 A Max. Voltage Rating: 150 VAC

Dielectric Withstanding Voltage: 1000V Contact To Contact

**Physical** 

Housing: Thermoplastic, UL 94V-0 Rated In Black Color

Contact: Copper Alloy

**Operating Temperature:**  $0 \, \mathcal{C}$  To +70  $\mathcal{C}$ 

## Modular Jack

JM Series RJ45 T/H CONNECTOR VERTICAL ALL PLASTIC 1.27mm [.050"] Pitch



## **DRAWING**









RECOMMENDED PCB LAYOUT
PCB THICKNESS:1.57mm[0.062"] MAX.

## ORDERING INFORMATION