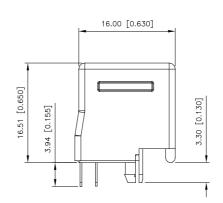

## **SPECIFICATIONS**

Mechanical

Mating Force: 4 Pounds Max. Unmating Force: 4 Pounds Max.

Durability: 1000 Cycles

**Electrical** 

Current Rating: 1.5 A Max. Voltage Rating: 150 VAC

Dielectric Withstanding Voltage: 1000V Contact To Contact

**Physical** 

Housing: Thermoplastic, UL 94V-0 Rated In Black Color

Contact: Copper Alloy

**Operating Temperature:**  $0 \, \mathcal{C}$  To +70  $\mathcal{C}$ 

## Modular Jack

JM Series RJ45 T/H CONNECTOR VERTICAL ALL PLASTIC 1.27mm [.050"] Pitch



## **DRAWING**









RECOMMENDED PCB LAYOUT
PCB THICKNESS:1.57mm[0.062"] MAX.

## ORDERING INFORMATION