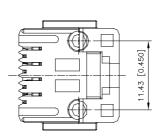

## **SPECIFICATIONS**

Mechanical

Mating Force: 4 Pounds Max. Unmating Force: 4 Pounds Max.

Durability: 1000 Cycles

**Electrical** 

Current Rating: 1.5 A Max. Voltage Rating: 150 VAC

Dielectric Withstanding Voltage: 1000V Contact To Contact

**Physical** 

Housing: Thermoplastic, UL 94V-0 Rated In Black Color

Contact: Copper Alloy

**Operating Temperature:**  $0 \, \mathcal{C}$  To +70  $\mathcal{C}$ 

## Modular Jack

JM Series RJ45 T/H CONNECTOR VERTICAL ALL PLASTIC 1.27mm [.050"] Pitch



## **DRAWING**









RECOMMENDED PCB LAYOUT
PCB THICKNESS:1.57mm[0.062"] MAX.

## ORDERING INFORMATION