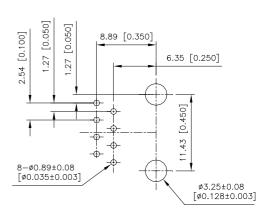

## **SPECIFICATIONS**

Mechanical

Mating Force: 4 Pounds Max. Unmating Force: 4 Pounds Max.

Durability: 1000 Cycles

**Electrical** 

Current Rating: 1.5 A Max. Voltage Rating: 150 VAC

Dielectric Withstanding Voltage: 1000V Contact To Contact

**Physical** 

Housing: Thermoplastic, UL 94V-0 Rated In Black Color

Contact: Copper Alloy

**Operating Temperature:**  $0 \, \mathcal{C}$  To +70  $\mathcal{C}$ 

## Modular Jack

JM Series RJ45 T/H CONNECTOR VERTICAL ALL PLASTIC 1.27mm [.050"] Pitch



## **DRAWING**









RECOMMENDED PCB LAYOUT
PCB THICKNESS:1.57mm[0.062"] MAX.

## ORDERING INFORMATION