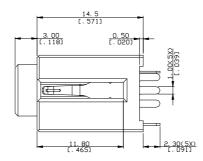

# **Audio Jack Connector**

JA Series

Single HD, Vertical, T/H Type

 $\emptyset$ 3.5mm [.138"]

5 Pos.

RECOMMENDED P.C.B. LAYOUT

ORDERING INFORMATION