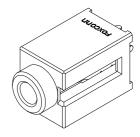

# **Audio Jack Connector**

JA Series

Single HD, Vertical, T/H Type

 $\emptyset$ 3.5mm [.138"]

5 Pos.

RECOMMENDED P.C.B. LAYOUT

ORDERING INFORMATION