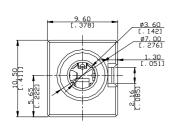

# **Audio Jack Connector**

JA Series

Single HD, Vertical, T/H Type

 $\emptyset$ 3.5mm [.138"]

5 Pos.

RECOMMENDED P.C.B. LAYOUT

ORDERING INFORMATION