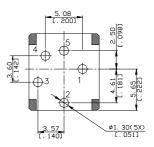

# **Audio Jack Connector**

JA Series

Single HD, Vertical, T/H Type

 $\emptyset$ 3.5mm [.138"]

5 Pos.

RECOMMENDED P.C.B. LAYOUT

ORDERING INFORMATION