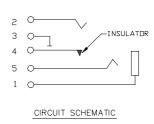

# **Audio Jack Connector**

JA Series

Single HD, Vertical, T/H Type

 $\emptyset$ 3.5mm [.138"]

5 Pos.

RECOMMENDED P.C.B. LAYOUT

ORDERING INFORMATION