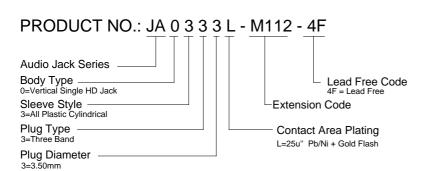

# **Audio Jack Connector**

JA Series

Single HD, Vertical, T/H Type

 $\emptyset$ 3.5mm [.138"]

5 Pos.

RECOMMENDED P.C.B. LAYOUT

ORDERING INFORMATION