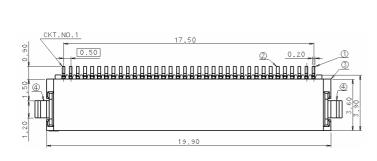

## **SPECIFICATIONS**

#### Mechanical

Unmating Force with FPC/FFC: 0.90 Kgf min.

Durability: 30 Cycles

### **Electrical**

Current Rating: 0.5A DC

**Contact Resistance:**  $50m\Omega$  Max. (initial),  $100m\Omega$  Max. (after)

Dielectrical Withstanding Voltage: 500V AC/1 min

Insulation Resistance: 500 M $\Omega$ min.

### **Physical**

Housing: Thermoplastic, UL 94V-0 rated in Natural Color

Contact: Copper alloy

Plating: Nickel Base Plating

Tin Plating on Contact Area

**Operating Temperature:** -40 $^{\circ}$ C to +85 $^{\circ}$ C

# **FPC/FFC Connector**

GB5LV Series 0.50mm [.019"] Pitch LIF Type 36Pos.



# **DRAWING**









## ORDERING INFORMATION