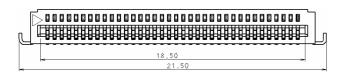

## **SPECIFICATIONS**

#### Mechanical

Unmating Force with FPC/FFC: 0.90 Kgf min.

Durability: 30 Cycles

### **Electrical**

Current Rating: 0.5A DC

**Contact Resistance:**  $50m\Omega$  Max. (initial),  $100m\Omega$  Max. (after)

Dielectrical Withstanding Voltage: 500V AC/1 min

Insulation Resistance: 500 M $\Omega$ min.

### **Physical**

Housing: Thermoplastic, UL 94V-0 rated in Natural Color

Contact: Copper alloy

Plating: Nickel Base Plating

Tin Plating on Contact Area

**Operating Temperature:** -40 $^{\circ}$ C to +85 $^{\circ}$ C

# **FPC/FFC Connector**

GB5LV Series 0.50mm [.019"] Pitch LIF Type 36Pos.



# **DRAWING**









## ORDERING INFORMATION