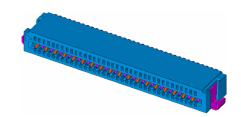

## **SPECIFICATIONS**

#### Mechanical

Unmating Force with FPC/FFC: 0.90 Kgf min.

Durability: 30 Cycles

### **Electrical**

Current Rating: 0.5A DC

**Contact Resistance:**  $50m\Omega$  Max. (initial),  $100m\Omega$  Max. (after)

Dielectrical Withstanding Voltage: 500V AC/1 min

Insulation Resistance: 500 M $\Omega$ min.

### **Physical**

Housing: Thermoplastic, UL 94V-0 rated in Natural Color

Contact: Copper alloy

Plating: Nickel Base Plating

Tin Plating on Contact Area

**Operating Temperature:** -40 $^{\circ}$ C to +85 $^{\circ}$ C

# **FPC/FFC Connector**

GB5LV Series 0.50mm [.019"] Pitch LIF Type 36Pos.



# **DRAWING**









## ORDERING INFORMATION