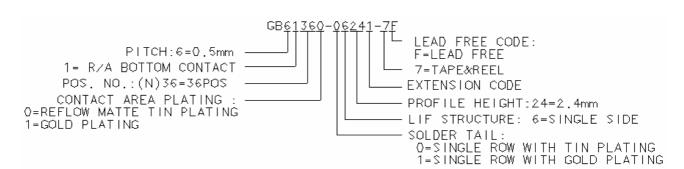

## **SPECIFICATIONS**

#### Mechanical

Unmating Force with FPC/FFC: 0.90 Kgf min.

Durability: 30 Cycles

### **Electrical**

Current Rating: 0.5A DC

**Contact Resistance:**  $50m\Omega$  Max. (initial),  $100m\Omega$  Max. (after)

Dielectrical Withstanding Voltage: 500V AC/1 min

Insulation Resistance: 500 M $\Omega$ min.

### **Physical**

Housing: Thermoplastic, UL 94V-0 rated in Natural Color

Contact: Copper alloy

Plating: Nickel Base Plating

Tin Plating on Contact Area

**Operating Temperature:** -40 $^{\circ}$ C to +85 $^{\circ}$ C

# **FPC/FFC Connector**

GB5LV Series 0.50mm [.019"] Pitch LIF Type 36Pos.



# **DRAWING**









## ORDERING INFORMATION