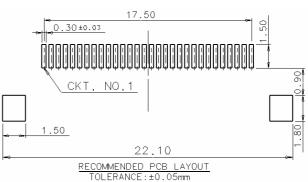

## **SPECIFICATIONS**

#### Mechanical

Unmating Force with FPC/FFC: 0.90 Kgf min.

Durability: 30 Cycles

### **Electrical**

Current Rating: 0.5A DC

**Contact Resistance:**  $50m\Omega$  Max. (initial),  $100m\Omega$  Max. (after)

Dielectrical Withstanding Voltage: 500V AC/1 min

Insulation Resistance: 500 M $\Omega$ min.

### **Physical**

Housing: Thermoplastic, UL 94V-0 rated in Natural Color

Contact: Copper alloy

Plating: Nickel Base Plating

Tin Plating on Contact Area

**Operating Temperature:** -40 $^{\circ}$ C to +85 $^{\circ}$ C

# **FPC/FFC Connector**

GB5LV Series 0.50mm [.019"] Pitch LIF Type 36Pos.



# **DRAWING**









## ORDERING INFORMATION