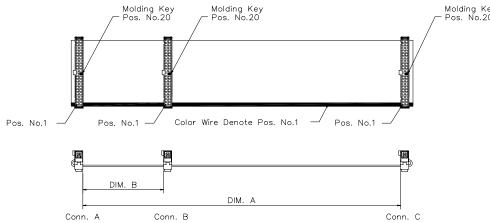

#### ORDERING INFORMATION

| PRODUCT NO .: | F | С | 40     | *** | - | **             |
|---------------|---|---|--------|-----|---|----------------|
| Flat Cable    |   |   |        |     |   | Extention Code |
|               |   | 4 | 10 Pos |     |   |                |

| FC40002-PW | 457.2<br>[18] | 152.4<br>[6] |
|------------|---------------|--------------|
| P/N        | DIM.A         | DIM.B        |