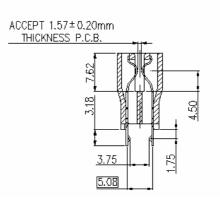

SPECIFICATIONS ISA

#### Mechanical

Contact Retention Force: 1.0kgf min. Mating force: 340gf max. per contact pair Unmating force: 15gf min. per contact pair

Durability: 500 Cycles

### **Electrical**

Current Rating: 3A max. Current Voltage: 250V

Contact Resistance: 15mW max. initial Dielectric Withstanding Voltage: 1000V Insulation Resistance: 5000MW min.

### **Physical**

Housing: Thermoplastic, UL 94V-0 rated, in Black Color

Contact: Copper alloy

Plating: See "ORDERING INFORMATION"
Operating Temperature: -55 to +85

# ES Series Vertical Type 2.54mm [.100"] Pitch

98 Pos.



## **DRAWING**









### ORDERING INFORMATION



| ES0490*-DF | 3-6,47-50,55-58,93-96 |
|------------|-----------------------|
| P/N        | KINK POS.             |