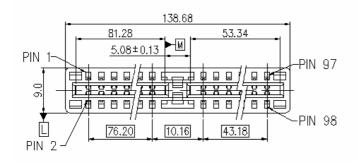

SPECIFICATIONS ISA

#### Mechanical

Contact Retention Force: 1.0kgf min. Mating force: 340gf max. per contact pair Unmating force: 15gf min. per contact pair

Durability: 500 Cycles

### **Electrical**

Current Rating: 3A max. Current Voltage: 250V

Contact Resistance: 15mW max. initial Dielectric Withstanding Voltage: 1000V Insulation Resistance: 5000MW min.

### **Physical**

Housing: Thermoplastic, UL 94V-0 rated, in Black Color

Contact: Copper alloy

Plating: See "ORDERING INFORMATION"
Operating Temperature: -55 to +85

# ES Series Vertical Type 2.54mm [.100"] Pitch

98 Pos.



## **DRAWING**









### ORDERING INFORMATION



| ES0490*-DF | 3-6,47-50,55-58,93-96 |
|------------|-----------------------|
| P/N        | KINK POS.             |