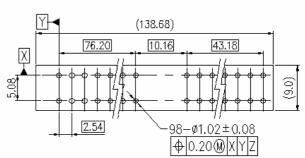

## **DRAWING**

### ORDERING INFORMATION

| ES0490*-DF | 3-6,47-50,55-58,93-96 |
|------------|-----------------------|
| P/N        | KINK POS.             |