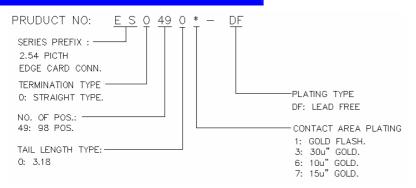

### ORDERING INFORMATION

| ES0490*-DF | 3-6,47-50,55-58,93-96 |
|------------|-----------------------|
| P/N        | KINK POS.             |