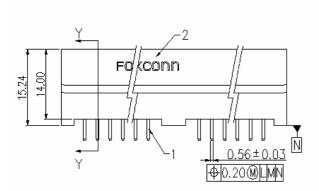

SPECIFICATIONS ISA

#### Mechanical

Contact Retention Force: 1.0kgf min. Mating force: 340gf max. per contact pair Unmating force: 15gf min. per contact pair

Durability: 500 Cycles

### **Electrical**

Current Rating: 3A max. Current Voltage: 250V

Contact Resistance: 15mW max. initial Dielectric Withstanding Voltage: 1000V Insulation Resistance: 5000MW min.

### **Physical**

Housing: Thermoplastic, UL 94V-0 rated, in Black Color

Contact: Copper alloy

Plating: See "ORDERING INFORMATION"
Operating Temperature: -55 to +85

# ES Series Vertical Type 2.54mm [.100"] Pitch

98 Pos.



## **DRAWING**









### ORDERING INFORMATION



| ES0490*-DF | 3-6,47-50,55-58,93-96 |
|------------|-----------------------|
| P/N        | KINK POS.             |