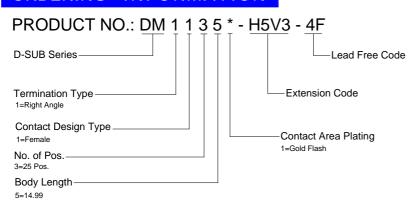

# **SPECIFICATIONS**

### Mechanical

Mating Force: 8.50kg (18.74Lb) max. (Upper)

5.10kg (11.24Lb) max. (Female-Lower)

Unmating Force: 0.53 kg (1.17Lb) min. (Upper)

0.32kg (0.69Lb) min. (Female-Lower)

Durability: 500 Cycles

### **Electrical**

Current Rating: 2A

Contact Resistance: 35mW (Upper); 25mW (Lower) Dielectric Withstanding Voltage: 1000V AC/1min min.

Insulation Resistance: 5000MW min.

### **Physical**

Housing: Thermoplastic, UL 94V-0 rated

Contact: Copper alloy

**Plating:** See "ORDERING INFORMATION" **Operating Temperature:** -55 to +85

### **D-SUB Connector**

**DM Series** 

Right Angle Type, T/H 2.77mm [.109"] Pitch+ 2.77mm [.109"] Pitch+ 2.29mm [.090"] Pitch 25 Pos. (Female)+ 9 Pos. (Male) + 15 Pos. (Female)



# **DRAWING**



# ORDERING INFORMATION