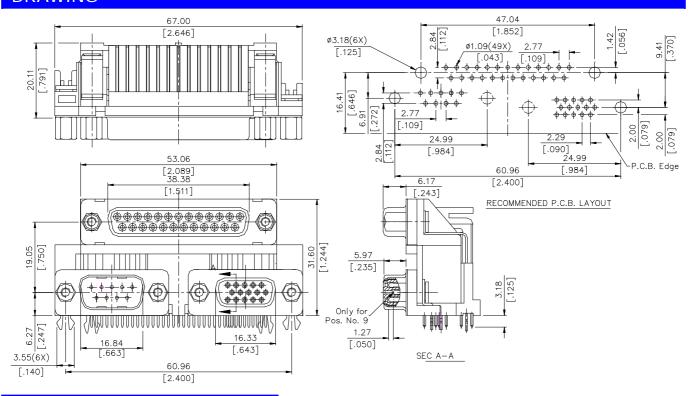

# **SPECIFICATIONS**

### Mechanical

Mating Force: 8.50kg (18.74Lb) max. (Upper)

5.10kg (11.24Lb) max. (Female-Lower)

Unmating Force: 0.53 kg (1.17Lb) min. (Upper)

0.32kg (0.69Lb) min. (Female-Lower)

Durability: 500 Cycles

### **Electrical**

Current Rating: 2A

Contact Resistance: 35mW (Upper); 25mW (Lower) Dielectric Withstanding Voltage: 1000V AC/1min min.

Insulation Resistance: 5000MW min.

### **Physical**

Housing: Thermoplastic, UL 94V-0 rated

Contact: Copper alloy

**Plating:** See "ORDERING INFORMATION" **Operating Temperature:** -55 to +85

### **D-SUB Connector**

**DM Series** 

Right Angle Type, T/H 2.77mm [.109"] Pitch+ 2.77mm [.109"] Pitch+ 2.29mm [.090"] Pitch 25 Pos. (Female)+ 9 Pos. (Male) + 15 Pos. (Female)



# **DRAWING**



# ORDERING INFORMATION