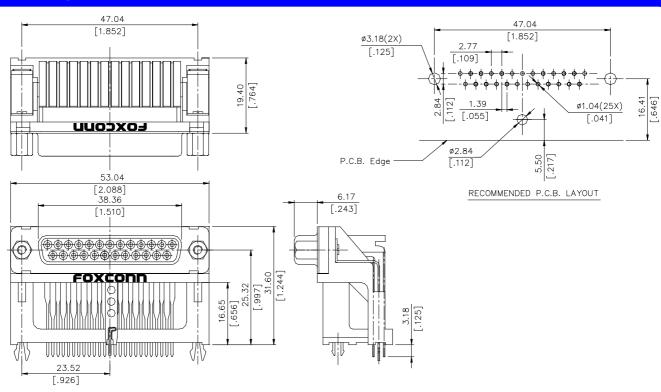

# **SPECIFICATIONS**

#### Mechanical

Mating Force: 8.50kg (18.74Lb) max. Umating Force: 0.53kg (1.17Lb) min.

Durability: 500 Cycles

#### **Electrical**

Current Rating: 2A

Contact Resistance: 35mW

Dielectric Withstanding Voltage: 1000V AC/1min min.

Insulation Resistance: 5000MW min.

### **Physical**

Housing: Thermoplastic, UL 94V-0 rated in Burgundy 235C Color

Contact: Copper alloy

**Plating:** See "ORDERING INFORMATION" **Operating Temperature:** -55 to +105

### **D-SUB Connector**

DM Series Right Angle Type, T/H 2.77mm [.109"] Pitch 25 Pos.



# **DRAWING**



# ORDERING INFORMATION