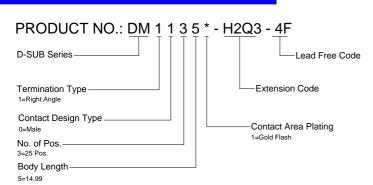

# **SPECIFICATIONS**

#### Mechanical

Mating Force: 8.50kg (18.74Lb) max. Umating Force: 0.53kg (1.17Lb) min.

Durability: 500 Cycles

#### **Electrical**

Current Rating: 2A

Contact Resistance: 35mW

Dielectric Withstanding Voltage: 1000V AC/1min min.

Insulation Resistance: 5000MW min.

### **Physical**

Housing: Thermoplastic, UL 94V-0 rated in Burgundy 235C Color

Contact: Copper alloy

**Plating:** See "ORDERING INFORMATION" **Operating Temperature:** -55 to +105

### **D-SUB Connector**

DM Series Right Angle Type, T/H 2.77mm [.109"] Pitch 25 Pos.



# **DRAWING**



# ORDERING INFORMATION