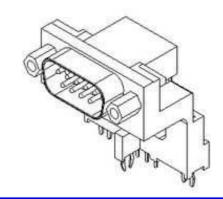

#### **D-SUB Connector**

DM Series Right Angle Type, T/H 2.77mm [.109"] Pitch 9 Pos.