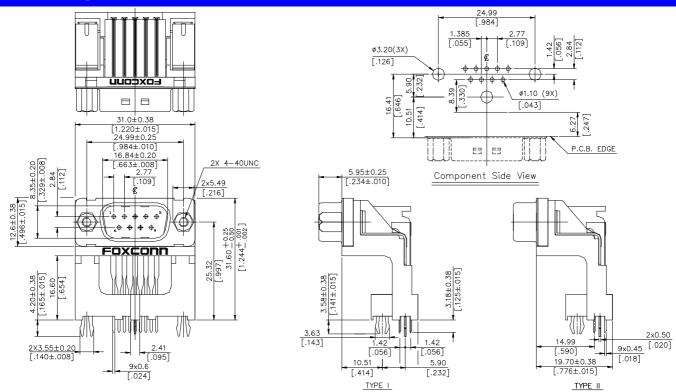

# **SPECIFICATIONS**

#### Mechanical

Mating Force: 4.54kgf max. Umating Force: 0.34kgf min. Durability: 500 Cycles

#### **Electrical**

Current Rating: 2A

Contact Resistance:  $30m\Omega$  max.

Dielectric Withstanding Voltage: 1000V AC/1min min.

Insulation Resistance:  $5000M\Omega$  min.

# **Physical**

Housing: Thermoplastic, UL 94V-0 rated in Teal 322C Color

Contact: Copper alloy

**Plating:** See "ORDERING INFORMATION" **Operating Temperature:** -55 $^{\circ}$ C to +125 $^{\circ}$ C

#### **D-SUB Connector**

DM Series Right Angle Type, T/H 2.77mm [.109"] Pitch 9 Pos.



# **DRAWING**



# ORDERING INFORMATION