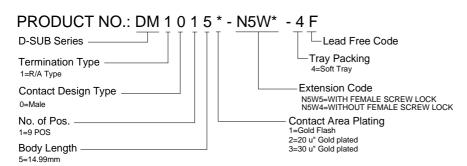

# **SPECIFICATIONS**

#### Mechanical

Mating Force: 4.54kgf max. Umating Force: 0.34kgf min. Durability: 500 Cycles

#### **Electrical**

Current Rating: 2A

Contact Resistance:  $30m\Omega$  max.

Dielectric Withstanding Voltage: 1000V AC/1min min.

Insulation Resistance:  $5000M\Omega$  min.

# **Physical**

Housing: Thermoplastic, UL 94V-0 rated in Teal 322C Color

Contact: Copper alloy

**Plating:** See "ORDERING INFORMATION" **Operating Temperature:** -55 $^{\circ}$ C to +125 $^{\circ}$ C

#### **D-SUB Connector**

DM Series Right Angle Type, T/H 2.77mm [.109"] Pitch 9 Pos.



# **DRAWING**



# ORDERING INFORMATION