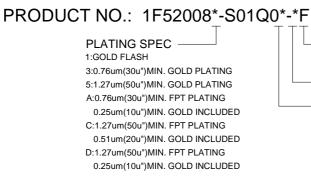

## ORDERING INFORMATION

LEAD FREE CODE N=None F=Lead Free PACKAGE TYPE D:BOX EXTENSION CODE N:NORMAL PLATING