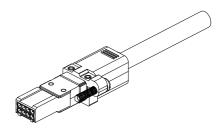

## **SPECIFICATIONS**

**Mechanical** 

Mating Force: 8.80N max Unmating Force: 1.2N min.

Electrical Voltage Rating: 130V Current Rating: 0.3A Signal Contact Resistance: 35mΩ max. Dielectrical Withstanding Voltage: 1000V

## Physical

Shroud: PA66, UL 94V-0, Ivory White Terminal Block: LCP, UL 94V-0, Ivory White Contact: Phosphor Bronze PCB: FR4 UL94V-0 Screw/Outer Ferrule: Steel Metal Cover: Zinc Alloy Inner Ferrule: Brass Plating: See "ORDERING INFORMATION"

## DRAWING



1F Series Cable End Connector Type 2.0mm Pitch 2 Rows



## ORDERING INFORMATION



LEAD FREE CODE N=None F=Lead Free PACKAGE TYPE D:BOX EXTENSION CODE N:NORMAL PLATING