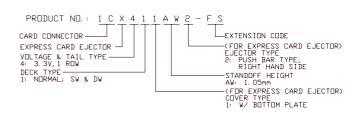

## SPECIFICATIONS



Mechanical

Contact Retention Force: 1.96N(0.2 kgw) min. Contact Matting Force: 39N (3.98 kgw) max.

Contact Unmatting Force With Eject Function: 18.5N max

Durability: 10000 cycles

**Electrical** 

Current Rating: 0.75A max.

Insulation Resistance:  $1000M\Omega$  min. (Initial) Dielectric withstanding voltage: 500 V AC RMS

**Physical** 

**Housing:** LCP, UL 94V-0 rated **Contact:** Phosphor Bronze

Operating Temperature: -55 to +85

1.0 mm [0.039"] Pitch Express Card Socket (Card Push series) SMT Type 1CH4\*+1CX4\* Series, 26

Pos.



## DRAWING



## ORDERING INFORMATION