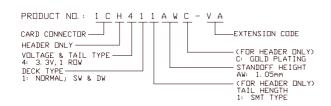

## SPECIFICATIONS



Mechanical

Contact Retention Force: 1.96N(0.2 kgw) min. Contact Matting Force: 39N (3.98 kgw) max.

Contact Unmatting Force With Eject Function: 18.5N max

Durability: 10000 cycles

**Electrical** 

Current Rating: 0.75A max.

Insulation Resistance:  $1000M\Omega$  min. (Initial) Dielectric withstanding voltage: 500 V AC RMS

**Physical** 

**Housing:** LCP, UL 94V-0 rated **Contact:** Phosphor Bronze

Operating Temperature: -55 to +85

1.0 mm [0.039"] Pitch Express Card Socket (Card Push series) SMT Type 1CH4\*+1CX4\* Series, 26

Pos.



## DRAWING



## ORDERING INFORMATION