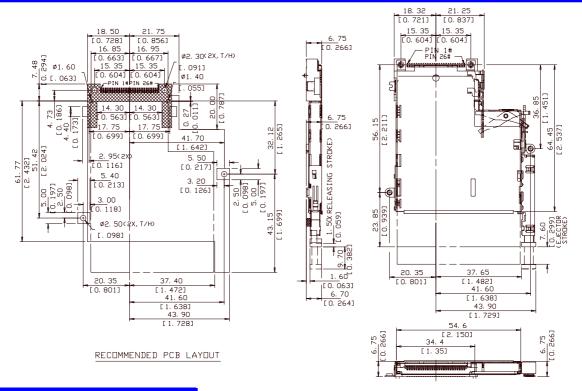

## SPECIFICATIONS



Mechanical

Contact Retention Force: 1.96N(0.2 kgw) min. Contact Matting Force: 39N (3.98 kgw) max.

Contact Unmatting Force With Eject Function: 18.5N max

Durability: 10000 cycles

**Electrical** 

Current Rating: 0.75A max.

Insulation Resistance:  $1000M\Omega$  min. (Initial) Dielectric withstanding voltage: 500 V AC RMS

**Physical** 

**Housing:** LCP, UL 94V-0 rated **Contact:** Phosphor Bronze

Operating Temperature: -55 to +85

1.0 mm [0.039"] Pitch Express Card Socket (Card Push series) SMT Type 1CH4\*+1CX4\* Series, 26

Pos.



## DRAWING



## ORDERING INFORMATION